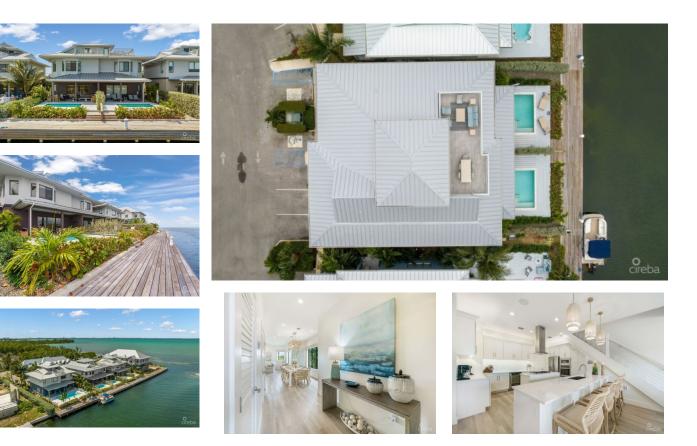

#### US\$1,895,000

Sloane Rhulen sloane@rhulens.com Introducing a well-positioned waterfront duplex in Seahaven Prospect, Cayman Islands. This exceptional property offers breathtaking panoramic ocean views from its canal fronting pool deck, rooftop terrace, and oversized primary bedroom. With a separate single car garage and a 30-foot boat dock, this gem is truly unique and special. Spanning 3370 square feet, this turnkey 4-bedroom home is a designer furnished masterpiece, ready for immediate occupancy. The modern features include LED lighting, Lutron Light Controls, and high-end electronics with Sonos sound system throughout. Located in a quiet gated community on the North Sound in Prospect, this property is just minutes away from popular local shopping destinations. Completed in 2022, this home is in mint condition, offering the allure of waterfront living. A standout in the market, this property is a must-see. Don't miss the opportunity to own this exceptional waterfront residence.