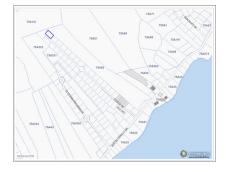

# **Key Details**

 Width
 Depth
 Block
 Parcel

 82.22
 138.45
 75A
 390LOT22A

## **Additional Features**

Block Parcel Views Zoning

75A 390LOT22A Inland Low Density

residential

Soil **Other**