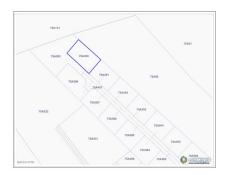

# **Key Details**

 Width
 Depth
 Block
 Parcel

 82.22
 138.45
 75A
 390LOT22A

## **Additional Features**

Block Parcel Views Zoning

75A 390LOT22A Inland Low Density

residential

Soil **Other**