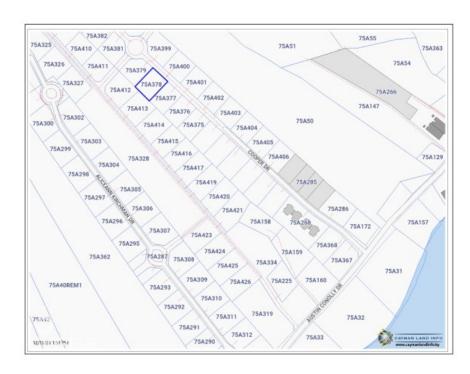

## **Key Details**

 Width
 Depth
 Block
 Parcel

 88.39
 116.41
 75A
 378LOT12A

# **Additional Features**

Block **75A** 

Parcel **378LOT12A** 

Views **Inland**  Zoning
Low Density
residential

Soil **Rock**