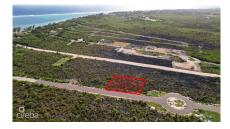

### CI\$129.000

**Sloane Rhulen** sloane@rhulens.com

OFFERING CI \$5,000 CASH BACK! Indulge in island living with this charming 0.2299 acre lot situated in the tranquil district of East End on Cooper Drive. Surrounded by the natural beauty of the Cayman Islands and just moments away from beautiful beaches, enticing restaurants, and convenient stores, this parcel of land offers an exceptional opportunity to create your own retreat. Embrace the peaceful ambiance and start building the home you've always dreamed of in this coveted location. Contact us today to take advantage of this opportunity.

## **Key Details**

 Width
 Depth
 Block
 Parcel

 88.39
 116.41
 75A
 378LOT12A