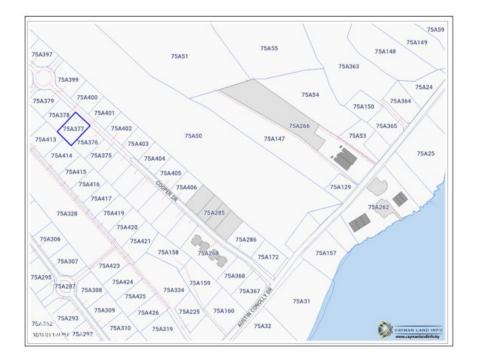

## **Essential Information**

| Type            | Status         | MLS           | Listing Type       |
|-----------------|----------------|---------------|--------------------|
| Land (For Sale) | <b>Reduced</b> | <b>417245</b> | <b>Agriculture</b> |
| Key Details     |                |               |                    |
| Width           | Depth          | Block         | Parcel             |
| <b>85.91</b>    | <b>118.66</b>  | <b>75A</b>    | 377LOT11A          |

## Additional Features

Copyright © 2025 Rhulens.

Block **75A**  Parcel **377LOT11A**  Views Garden View Zoning Low Density residential

Soil **Rock**