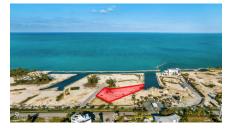

## **DIAMOND'S EDGE WATERFRONT ESTATE LOT 10**

Seven Mile Beach, Cayman Islands MLS# 415590

## US\$2,195,000

**Sloane Rhulen** sloane@rhulens.com

Build your dream home in one of the last remaining oceanfront lots in Cayman. Located on the North Sound, with unparalleled views and direct boating access this .6754 acre lot enjoys year round breezes and obstructed views of the North Sound. With high-end cantilevered docks built-in for every homeowner along with a native stone seawall surrounding the oceanfront canals you are ensured long term reinforcement and stability and your piece of paradise will have the seamless feel that makes this enclave unique. From 24-hour manned CCTV security entrance gates to customized streetlights and curbing along with special design details in the common areas - manicured spaces, extensive landscaping, on site maintenance, private refuse collection and underground utilities - they all work in harmony to ensure that Diamond's Edge is finished to the highest standards. Presenting a unique oceanfront enclave at Cayman's Most Distinctive Address. Diamond's Edge... A Rare Offering for the Discerning Few!

## **Essential Information**

Type Status MLS Listing Type

Land (For Sale) Current 415590 Beach/Hotel/Tourism

**Key Details** 

 Width
 Depth
 Block
 Parcel

 200.00
 240.00
 17A
 358

**Additional Features** 

Block Parcel Views Zoning

17A 358 Canal Front, Water Hotel/Tourism

Front

Sea Frontage Road Frontage Soil

100 211 Marl