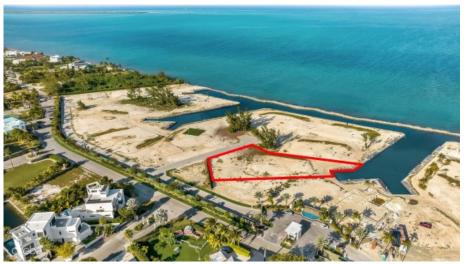

## **DIAMOND'S EDGE WATERFRONT ESTATE LOT 10**

Seven Mile Beach, Cayman Islands MLS# 415590

## US\$2,195,000

**Sloane Rhulen** sloane@rhulens.com

Build your dream home in one of the last remaining oceanfront lots in Cayman. Located on the North Sound, with unparalleled views and direct boating access this .6754 acre lot enjoys year round breezes and obstructed views of the North Sound. With high-end cantilevered docks built-in for every homeowner along with a native stone seawall surrounding the oceanfront canals you are ensured long term reinforcement and stability and your piece of paradise will have the seamless feel that makes this enclave unique. From 24-hour manned CCTV security entrance gates to customized streetlights and curbing along with special design details in the common areas - manicured spaces, extensive landscaping, on site maintenance, private refuse collection and underground utilities - they all work in harmony to ensure that Diamond's Edge is finished to the highest standards. Presenting a unique oceanfront enclave at Cayman's Most Distinctive Address. Diamond's Edge... A Rare Offering for the Discerning Few!