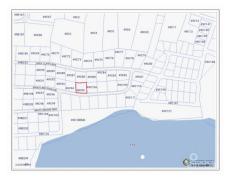

# **SPLENDID VIEW LOT, NORTH SIDE**

North Side, Cayman Islands MLS# 417285

## CI\$125,000

Introducing an exceptional opportunity to build your dream home in the district of North Side, on the stunning island of Grand Cayman. This desirable parcel is situated in a subdivision with elevations ranging between 10 and 16 feet above sea level, ensuring your property remains safe from flooding. Zoned as Medium Density Residential, this lot offers a multitude of possibilities, allowing for the construction of stand-alone, semidetached, and duplex properties. The generous size of the lot, measuring 0.2477 acres, provides ample space to create a truly remarkable living space that suits your unique vision. Located near the renowned Rum Point, you'll have access to the island's pristine beaches, crystal-clear waters, and a variety of recreational activities, including snorkeling, diving, and boating. The district of North Side offers a peaceful and tranguil environment, away from the hustle and bustle of everyday life. Situated approximately 20 miles northeast of George Town, the Cayman Island's capital, you'll have the convenience of easy access to a vibrant financial center and a thriving tourism hub. Explore a plethora of dining options, high-end shopping opportunities, and a lively nightlife scene. With its impressive location and the endless possibilities it presents, this property in North Side is a rare find. Whether you're looking to build your dream home, invest in a rental property, or create a vacation retreat, this parcel offers endless potential. Don't miss out on this unique opportunity to become a part of the idyllic Grand Cayman lifestyle.

### **Key Details**

| Width  | Depth  | Block | Parcel |
|--------|--------|-------|--------|
| 108.00 | 100.00 | 49C   | 95     |

#### **Additional Features**

Block Parcel Views Zoning

49C 95 Inland Medium Density

Residential

Road Frontage Soil

108 Other