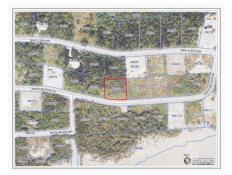

# **SPLENDID VIEW LOT, NORTH SIDE**

North Side, Cayman Islands MLS# 417285

## CI\$125,000

Introducing an exceptional opportunity to build your dream home in the district of North Side, on the stunning island of Grand Cayman. This desirable parcel is situated in a subdivision with elevations ranging between 10 and 16 feet above sea level, ensuring your property remains safe from flooding. Zoned as Medium Density Residential, this lot offers a multitude of possibilities, allowing for the construction of stand-alone, semidetached, and duplex properties. The generous size of the lot, measuring 0.2477 acres, provides ample space to create a truly remarkable living space that suits your unique vision. Located near the renowned Rum Point, you'll have access to the island's pristine beaches, crystal-clear waters, and a variety of recreational activities, including snorkeling, diving, and boating. The district of North Side offers a peaceful and tranguil environment, away from the hustle and bustle of everyday life. Situated approximately 20 miles northeast of George Town, the Cayman Island's capital, you'll have the convenience of easy access to a vibrant financial center and a thriving tourism hub. Explore a plethora of dining options, high-end shopping opportunities, and a lively nightlife scene. With its impressive location and the endless possibilities it presents, this property in North Side is a rare find. Whether you're looking to build your dream home, invest in a rental property, or create a vacation retreat, this parcel offers endless potential. Don't miss out on this unique opportunity to become a part of the idyllic Grand Cayman lifestyle.

### **Key Details**

| Width  | Depth  | Block | Parcel |
|--------|--------|-------|--------|
| 108.00 | 100.00 | 49C   | 95     |

#### **Additional Features**

Block Parcel Views Zoning

49C 95 Inland Medium Density

Residential

Road Frontage Soil

108 Other