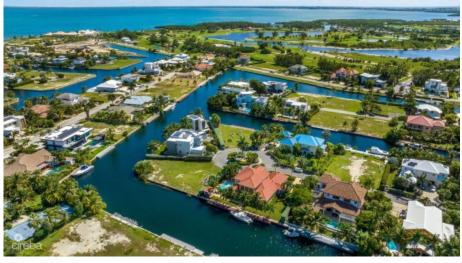

## HOYA QUAY, CANALFRONT LOT CRYSTAL HARBOUR

Seven Mile Beach, Cayman Islands MLS# 417328

## US\$1,295,000

Sloane Rhulen sloane@rhulens.com

Amazing canalfront lot on the end of Hoya Quay with approximately 180 feet on the canal. The location is perfect for an upscale home with very little traffic . The home next door is for sale if you want to have a true compound that is very quiet and private. Crystal Harbour, an upscale waterfront community of single-family homes, is located right across the road from the world famous Seven Mile Beach. From here, you can enjoy the best that Grand Cayman has to offer. Soothing waterfront views, private, spacious homes, easy access to fantastic restaurants and shops, and of course, the Beach. All within an easy commute from George Town, Camana Bay, and Owen Roberts International Airport. Situated on Hoya Quay, this perfectly positioned waterfront lot offers amazing scope to build your luxury dream home with sweeping canal views and in a private gated community.