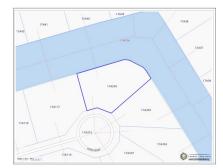

## **Essential Information**

| Type<br>Land (For Sale)    | Status<br><b>Current</b>   | MLS<br><b>417328</b> | Listing Type<br><b>Agriculture</b>   |
|----------------------------|----------------------------|----------------------|--------------------------------------|
| Key Details                |                            |                      |                                      |
| Width<br><b>118.00</b>     | Depth<br><b>110.00</b>     | Block<br>17A         | Parcel<br><b>249</b>                 |
| Additional Features        |                            |                      |                                      |
| Block<br>17A               | Parcel<br><b>249</b>       | Views<br>Canal Front | Zoning<br>Low Density<br>residential |
| Sea Frontage<br><b>180</b> | Road Frontage<br><b>58</b> |                      |                                      |