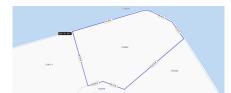

## **Essential Information**

| Type<br>Land (For Sale)    | Status<br><b>Current</b>   | MLS<br><b>417328</b> | Listing Type<br><b>Agriculture</b>   |
|----------------------------|----------------------------|----------------------|--------------------------------------|
| Key Details                |                            |                      |                                      |
| Width<br><b>118.00</b>     | Depth<br><b>110.00</b>     | Block<br>17A         | Parcel<br><b>249</b>                 |
| Additional Features        |                            |                      |                                      |
| Block<br>17A               | Parcel<br><b>249</b>       | Views<br>Canal Front | Zoning<br>Low Density<br>residential |
| Sea Frontage<br><b>180</b> | Road Frontage<br><b>58</b> |                      |                                      |