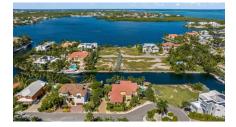

## HOYA QUAY, CANALFRONT LOT CRYSTAL HARBOUR

Seven Mile Beach, Cayman Islands MLS# 417328

## US\$1,295,000

Sloane Rhulen sloane@rhulens.com

Amazing canalfront lot on the end of Hoya Quay with approximately 180 feet on the canal. The location is perfect for an upscale home with very little traffic . The home next door is for sale if you want to have a true compound that is very quiet and private. Crystal Harbour, an upscale waterfront community of single-family homes, is located right across the road from the world famous Seven Mile Beach. From here, you can enjoy the best that Grand Cayman has to offer. Soothing waterfront views, private, spacious homes, easy access to fantastic restaurants and shops, and of course, the Beach. All within an easy commute from George Town, Camana Bay, and Owen Roberts International Airport. Situated on Hoya Quay, this perfectly positioned waterfront lot offers amazing scope to build your luxury dream home with sweeping canal views and in a private gated community.