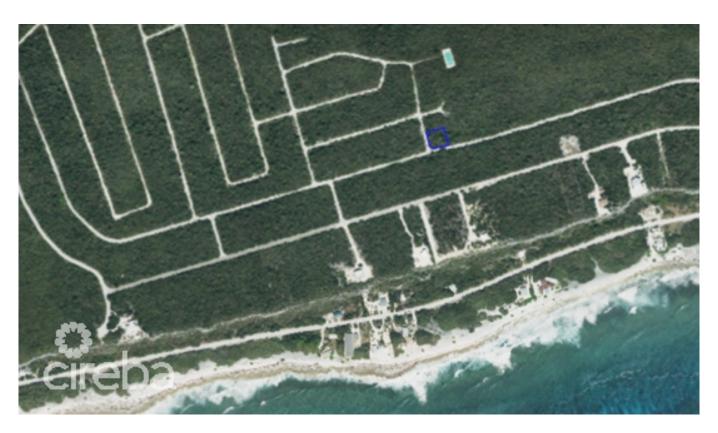

### CI\$65,000

**Sloane Rhulen** sloane@rhulens.com

Selworthy Grove corner lot of land with great elevation on the bluff in Cayman Brac. At just under a quarter of an acre, this is a perfect location to build your family home or home away from home. High and dry at 80ft of elevation!

# **Key Details**

 Width
 Depth
 Block
 Parcel

 100.00
 107.00
 110A
 260