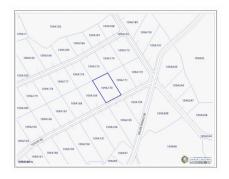

Perched majestically atop "The Bluff" in Cayman Brac, this stunning piece of land offers a unique opportunity to create your dream escape. With its enviable location on the northeastern side of Taylor Drive, this parcel of land stands proudly at around 100 feet above mean sea level, providing breathtaking panoramic views of the surrounding area. Spanning an impressive 0.35 acres, with a depth of 150 feet and a width of 101 feet, this property offers ample space to bring your vision to life. Whether you dream of building a lavish retreat or a charming getaway home, this idyllic land bank serves as the perfect canvas for your future sanctuary. Nestled in the serene surroundings of Cayman Brac, known for its stunning natural beauty and tranquil atmosphere, this property offers a peaceful retreat from the hustle and bustle of everyday life. Imagine waking up to gentle breezes and basking in the warm Caribbean sun as you sip your morning coffee on your future property. With its prime location and generous size, this land parcel presents endless possibilities for those seeking a slice of paradise in Cayman Brac. Don't miss this rare opportunity to secure your own piece of heaven and create the lifestyle you've always dreamed of. Embrace the charm and beauty of Cayman Brac with this exceptional property offering.

#### **Key Details**

| 101.00 | 150.00 | 109A  | 170    |
|--------|--------|-------|--------|
| Width  | Depth  | Block | Parcel |

#### **Additional Features**

Block Parcel Views Road Frontage 109A 170 Inland 101