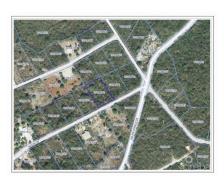

Perched majestically atop "The Bluff" in Cayman Brac, this stunning piece of land offers a unique opportunity to create your dream escape. With its enviable location on the northeastern side of Taylor Drive, this parcel of land stands proudly at around 100 feet above mean sea level, providing breathtaking panoramic views of the surrounding area. Spanning an impressive 0.35 acres, with a depth of 150 feet and a width of 101 feet, this property offers ample space to bring your vision to life. Whether you dream of building a lavish retreat or a charming getaway home, this idyllic land bank serves as the perfect canvas for your future sanctuary. Nestled in the serene surroundings of Cayman Brac, known for its stunning natural beauty and tranquil atmosphere, this property offers a peaceful retreat from the hustle and bustle of everyday life. Imagine waking up to gentle breezes and basking in the warm Caribbean sun as you sip your morning coffee on your future property. With its prime location and generous size, this land parcel presents endless possibilities for those seeking a slice of paradise in Cayman Brac. Don't miss this rare opportunity to secure your own piece of heaven and create the lifestyle you've always dreamed of. Embrace the charm and beauty of Cayman Brac with this exceptional property offering.