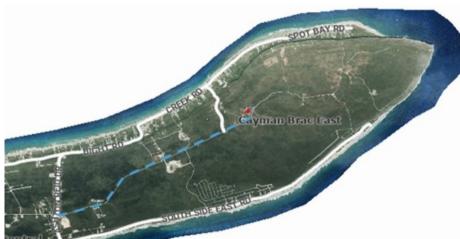

# CI\$65,000

from Ashton Reid Drive (the central Bluff cross road) turn and go eastward on Major Donald Drive for approximately 3.1 miles (5km) to a left on Taylor Drive. The 3rd lot on the right is the location of your future Brachome.