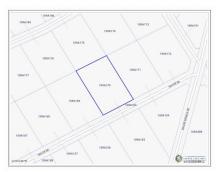

Perched majestically atop "The Bluff" in Cayman Brac, this stunning piece of land offers a unique opportunity to create your dream escape. With its enviable location on the northeastern side of Taylor Drive, this parcel of land stands proudly at around 100 feet above mean sea level, providing breathtaking panoramic views of the surrounding area. Spanning an impressive 0.35 acres, with a depth of 150 feet and a width of 101 feet, this property offers ample space to bring your vision to life. Whether you dream of building a lavish retreat or a charming getaway home, this idyllic land bank serves as the perfect canvas for your future sanctuary. Nestled in the serene surroundings of Cayman Brac, known for its stunning natural beauty and tranquil atmosphere, this property offers a peaceful retreat from the hustle and bustle of everyday life. Imagine waking up to gentle breezes and basking in the warm Caribbean sun as you sip your morning coffee on your future property. With its prime location and generous size, this land parcel presents endless possibilities for those seeking a slice of paradise in Cayman Brac. Don't miss this rare opportunity to secure your own piece of heaven and create the lifestyle you've always dreamed of. Embrace the charm and beauty of Cayman Brac with this exceptional property offering.

#### **Key Details**

| 101.00 | 150.00 | 109A  | 170    |
|--------|--------|-------|--------|
| Width  | Depth  | Block | Parcel |

#### **Additional Features**

Block Parcel Views Road Frontage 109A 170 Inland 101