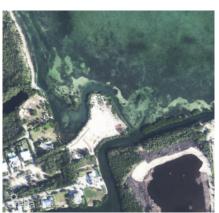

## **AUBURN BAY LOT C1**

Prospect / Newlands, Cayman Islands MLS# 417399

CI\$1,109,950

Introducing a stunning property nestled within a Brand New Waterfront Community, this prime piece of land spans an impressive 0.46 acres, offering an unparalleled opportunity for those seeking the perfect blend of tranquility and convenience. Boasting breathtaking views overlooking the majestic North Sound, this parcel is an absolute paradise for dedicated boaters and families alike. Situated just a stone's throw away from essential amenities, including a Grocery Store, Pharmacy, Gym and Restaurants. Convenience at your fingertips. Additionally, with easy access to arterial highways, commuting has been made easy making this location both idyllic and practical. Seize the opportunity to build your dream waterfront retreat in this exclusive community, where every day feels like a vacation and the possibilities are as vast as the ocean itself. Don't miss your chance to own a slice of paradise in this sought-after locale!