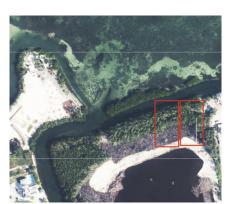

## **AUBURN BAY LOT C1**

Prospect / Newlands, Cayman Islands MLS# 417399

CI\$1,109,950

Introducing a stunning property nestled within a Brand New Waterfront Community, this prime piece of land spans an impressive 0.46 acres, offering an unparalleled opportunity for those seeking the perfect blend of tranquility and convenience. Boasting breathtaking views overlooking the majestic North Sound, this parcel is an absolute paradise for dedicated boaters and families alike. Situated just a stone's throw away from essential amenities, including a Grocery Store, Pharmacy, Gym and Restaurants. Convenience at your fingertips. Additionally, with easy access to arterial highways, commuting has been made easy making this location both idyllic and practical. Seize the opportunity to build your dream waterfront retreat in this exclusive community, where every day feels like a vacation and the possibilities are as vast as the ocean itself. Don't miss your chance to own a slice of paradise in this sought-after locale!

## **Key Details**

| Width  | Depth  | Block | Parcel            |
|--------|--------|-------|-------------------|
| 120.00 | 170.00 | 22D   | <b>182REM4C1A</b> |

## **Additional Features**

| Block<br>22D | Parcel<br>182REM4C1A | Views<br><b>Water Front, Water</b><br><b>View</b> | Zoning<br>Low Density<br>residential |
|--------------|----------------------|---------------------------------------------------|--------------------------------------|
| Sea Frontage | Road Frontage        | Soil                                              |                                      |
| 1            | <b>120</b>           | <b>Marl</b>                                       |                                      |