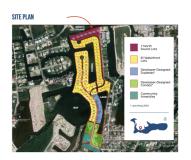

## **AUBURN BAY LOT C2**

Prospect / Newlands, Cayman Islands MLS# 417400

## CI\$949,950

Introducing a stunning property nestled within a brand new waterfront community, this prime piece of land spans an impressive 0.39 acres, offering an unparalleled opportunity for those seeking the perfect blend of tranquility and convenience. Boasting breathtaking views overlooking the majestic North Sound, this parcel is an absolute paradise for dedicated boaters and families alike. Situated just a stone throw away from Harbour Walk and Grand Harbour, including a grocery store and pharmacy, convenience at your fingertips. Additionally, with easy access to arterial highways, commuting is a breeze, making this location both idyllic and practical. Seize the opportunity to build your dream waterfront retreat in this exclusive community, where every day feels like a vacation and the possibilities are as vast as the ocean itself. Don't miss your chance to own a slice of paradise in this sought-after locale!

#### **Additional Features**

| Block<br>22D    | Parcel<br>182REM4C2A     | Views<br><b>Water Front, Water</b><br><b>View</b> | Zoning<br>Low Density<br>residential |
|-----------------|--------------------------|---------------------------------------------------|--------------------------------------|
| Sea Frontage  1 | Road Frontage <b>120</b> | Soil<br><b>Marl</b>                               |                                      |