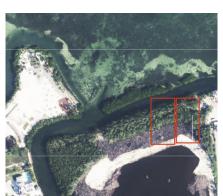

## CI\$949,950

Introducing a stunning property nestled within a brand new waterfront community, this prime piece of land spans an impressive 0.39 acres, offering an unparalleled opportunity for those seeking the perfect blend of tranquility and convenience. Boasting breathtaking views overlooking the majestic North Sound, this parcel is an absolute paradise for dedicated boaters and families alike. Situated just a stone throw away from Harbour Walk and Grand Harbour, including a grocery store and pharmacy, convenience at your fingertips. Additionally, with easy access to arterial highways, commuting is a breeze, making this location both idyllic and practical. Seize the opportunity to build your dream waterfront retreat in this exclusive community, where every day feels like a vacation and the possibilities are as vast as the ocean itself. Don't miss your chance to own a slice of paradise in this sought-after locale!

#### **Additional Features**

| Block<br>22D    | Parcel<br>182REM4C2A     | Views<br><b>Water Front, Water</b><br><b>View</b> | Zoning<br>Low Density<br>residential |
|-----------------|--------------------------|---------------------------------------------------|--------------------------------------|
| Sea Frontage  1 | Road Frontage <b>120</b> | Soil<br><b>Marl</b>                               |                                      |