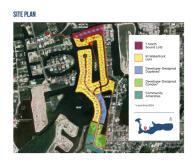

## CI\$399,000

Sloane Rhulen sloane@rhulens.com Welcome to Auburn Bay Canal Front Lot 2, a stunning new waterfront development nestled along the serene shores of North Sound with quaint canals. Situated on 0.24 acres of pristine land, this property offers an unparalleled opportunity to build your dream family home in a boaters paradise. Whether you're an avid boater or simply enjoy waterfront living, this location caters to your every need! Designed with families in mind, this development boasts a range of amenities and features that cater to all ages. From spacious yards perfect for outdoor play to parks and recreational facilities, there's something for everyone to enjoy. With its convenient waterfront access, you'll have the freedom to explore the surrounding waterways at your leisure. Spend weekends fishing, kayaking, or simply cruising along the canal, soaking in the breathtaking views and natural beauty that surrounds you! Don't miss out on the opportunity to own a piece of paradise in this idyllic waterfront community. Contact me today to learn more about this exclusive development and secure your slice of coastal living!

## **Essential Information**

| Type<br>Land (For Sale) | Status<br>Current      | MLS<br><b>417404</b>                       | Listing Type<br><b>Agriculture</b>   |
|-------------------------|------------------------|--------------------------------------------|--------------------------------------|
| Key Details             |                        |                                            |                                      |
| Width<br><b>87.00</b>   | Depth<br><b>127.00</b> | Block<br>22D                               | Parcel<br>182REM4LOT2A               |
| Additional Features     |                        |                                            |                                      |
| Block<br>22D            | Parcel<br>182REM4LOT2A | Views<br><b>Canal Front, Canal</b><br>View | Zoning<br>Low Density<br>residential |