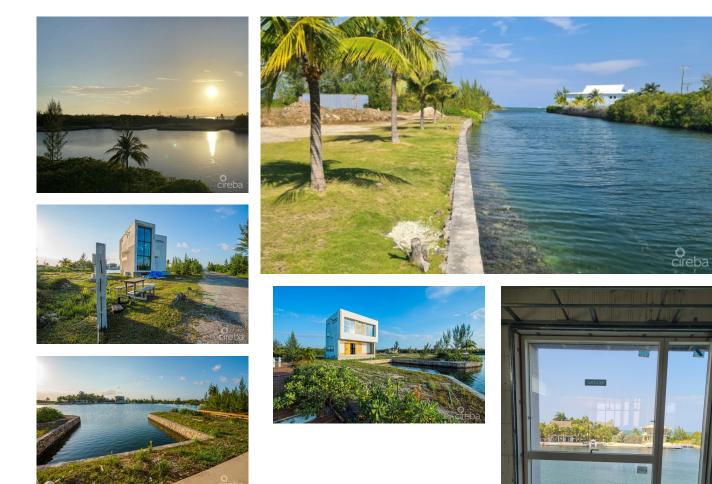

## MANGROVE POINT

Savannah, Cayman Islands MLS# 415574

## CI\$675,000

cireba

Sloane Rhulen sloane@rhulens.com

Amazing views of the canal and North Sound from one of the most secluded gated developments in Grand Cayman. The house is under construction and is sold as is. It is built with ICF walls and roof. An extremely efficient property with three bedrooms and two and a half bathrooms. All rooms have a great view. One of the few large lots left in Grand Cayman with .87 of an acre. The property boasts two lots and the current property is a guest house next to the canal. There is room for a 15,000 sq ft or larger house on the other lot.