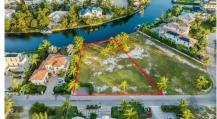

## **GREAT LALIQUE QUAY LAND - 0.62 ACRES**

Seven Mile Beach, Cayman Islands MLS# 417424

## US\$2,900,000

**Sloane Rhulen** sloane@rhulens.com

Introducing one of the remaining parcels nestled within the esteemed Lalique Quay of Crystal Harbour. Spanning an impressive 0.62 acres, this rare opportunity offers the perfect canvas for crafting your dream home amidst one of the most exclusive waterfront communities in the Cayman Islands. Imagine waking up to serene waterfront views, with your private dock ready to host your yacht or boat. The property comes equipped with a retaining wall, making the process of building your dock a seamless reality. Located on the iconic Seven Mile Beach Corridor, you'll be within easy reach of world-class beaches, premier golf courses, gourmet dining, and vibrant entertainment. Whether you're envisioning a contemporary masterpiece or a timeless retreat infused with Caribbean charm, this oversized lot provides the ideal setting for an unparalleled lifestyle. This is more than a parcel of land - it's your invitation to build a life of luxury, privacy, and elegance in one of the most sought-after communities in the Cayman Islands. Don't miss out on this extraordinary opportunity to turn your vision into reality.

## **Essential Information**

Type Status MLS Listing Type Land (For Sale) Current 417424 Agriculture

**Key Details** 

96

 Width
 Depth
 Block
 Parcel

 175.90
 234.00
 17A
 276

**Additional Features** 

Block Parcel Views Zoning

17A 276 Canal Front Low Density residential

Other

Sea Frontage Road Frontage Soil

175.9

Copyright © 2025 Rhulens.