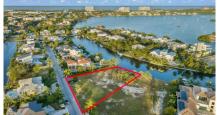

## **GREAT LALIQUE QUAY LAND - 0.62 ACRES**

Seven Mile Beach, Cayman Islands MLS# 417424

## US\$2,900,000

**Sloane Rhulen** sloane@rhulens.com

Introducing one of the remaining parcels nestled within the esteemed Lalique Quay of Crystal Harbour. Spanning an impressive 0.62 acres, this rare opportunity offers the perfect canvas for crafting your dream home amidst one of the most exclusive waterfront communities in the Cayman Islands. Imagine waking up to serene waterfront views, with your private dock ready to host your yacht or boat. The property comes equipped with a retaining wall, making the process of building your dock a seamless reality. Located on the iconic Seven Mile Beach Corridor, you'll be within easy reach of world-class beaches, premier golf courses, gourmet dining, and vibrant entertainment. Whether you're envisioning a contemporary masterpiece or a timeless retreat infused with Caribbean charm, this oversized lot provides the ideal setting for an unparalleled lifestyle. This is more than a parcel of land - it's your invitation to build a life of luxury, privacy, and elegance in one of the most sought-after communities in the Cayman Islands. Don't miss out on this extraordinary opportunity to turn your vision into reality.

## **Essential Information**

Type Status MLS Listing Type Land (For Sale) Current 417424 Agriculture

**Key Details** 

96

 Width
 Depth
 Block
 Parcel

 175.90
 234.00
 17A
 276

**Additional Features** 

Block Parcel Views Zoning

17A 276 Canal Front Low Density residential

Other

Sea Frontage Road Frontage Soil

175.9

Copyright © 2025 Rhulens.