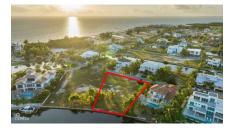

## **GREAT LALIQUE QUAY LAND - 0.62 ACRES**

Seven Mile Beach, Cayman Islands MLS# 417424

## US\$2,900,000

**Sloane Rhulen** sloane@rhulens.com

Introducing one of the remaining parcels nestled within the esteemed Lalique Quay of Crystal Harbour. Spanning an impressive 0.62 acres, this rare opportunity offers the perfect canvas for crafting your dream home amidst one of the most exclusive waterfront communities in the Cayman Islands. Imagine waking up to serene waterfront views, with your private dock ready to host your yacht or boat. The property comes equipped with a retaining wall, making the process of building your dock a seamless reality. Located on the iconic Seven Mile Beach Corridor, you'll be within easy reach of world-class beaches, premier golf courses, gourmet dining, and vibrant entertainment. Whether you're envisioning a contemporary masterpiece or a timeless retreat infused with Caribbean charm, this oversized lot provides the ideal setting for an unparalleled lifestyle. This is more than a parcel of land - it's your invitation to build a life of luxury, privacy, and elegance in one of the most sought-after communities in the Cayman Islands. Don't miss out on this extraordinary opportunity to turn your vision into reality.