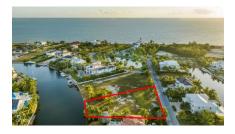

## **GREAT LALIQUE QUAY LAND - 0.62 ACRES**

Seven Mile Beach, Cayman Islands MLS# 417424

## US\$2,900,000

**Sloane Rhulen** sloane@rhulens.com

Introducing one of the remaining parcels nestled within the esteemed Lalique Quay of Crystal Harbour. Spanning an impressive 0.62 acres, this rare opportunity offers the perfect canvas for crafting your dream home amidst one of the most exclusive waterfront communities in the Cayman Islands. Imagine waking up to serene waterfront views, with your private dock ready to host your yacht or boat. The property comes equipped with a retaining wall, making the process of building your dock a seamless reality. Located on the iconic Seven Mile Beach Corridor, you'll be within easy reach of world-class beaches, premier golf courses, gourmet dining, and vibrant entertainment. Whether you're envisioning a contemporary masterpiece or a timeless retreat infused with Caribbean charm, this oversized lot provides the ideal setting for an unparalleled lifestyle. This is more than a parcel of land - it's your invitation to build a life of luxury, privacy, and elegance in one of the most sought-after communities in the Cayman Islands. Don't miss out on this extraordinary opportunity to turn your vision into reality.