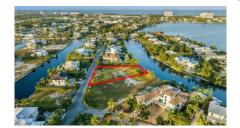

## **GREAT LALIQUE QUAY LAND - 0.62 ACRES**

Seven Mile Beach, Cayman Islands MLS# 417424

## US\$2,900,000

**Sloane Rhulen** sloane@rhulens.com

Introducing one of the remaining parcels nestled within the esteemed Lalique Quay of Crystal Harbour. Spanning an impressive 0.62 acres, this rare opportunity offers the perfect canvas for crafting your dream home amidst one of the most exclusive waterfront communities in the Cayman Islands. Imagine waking up to serene waterfront views, with your private dock ready to host your yacht or boat. The property comes equipped with a retaining wall, making the process of building your dock a seamless reality. Located on the iconic Seven Mile Beach Corridor, you'll be within easy reach of world-class beaches, premier golf courses, gourmet dining, and vibrant entertainment. Whether you're envisioning a contemporary masterpiece or a timeless retreat infused with Caribbean charm, this oversized lot provides the ideal setting for an unparalleled lifestyle. This is more than a parcel of land - it's your invitation to build a life of luxury, privacy, and elegance in one of the most sought-after communities in the Cayman Islands. Don't miss out on this extraordinary opportunity to turn your vision into reality.

## **Essential Information**

Type Status MLS Listing Type Land (For Sale) Current 417424 Agriculture

**Key Details** 

96

 Width
 Depth
 Block
 Parcel

 175.90
 234.00
 17A
 276

**Additional Features** 

Block Parcel Views Zoning

17A 276 Canal Front Low Density residential

Other

Sea Frontage Road Frontage Soil

175.9

Copyright © 2025 Rhulens.