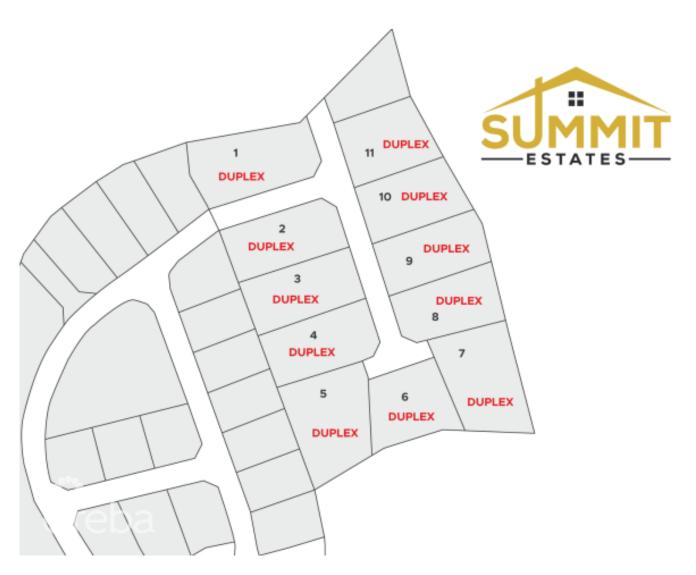

#### **SUMMIT ESTATES - DEVELOPMENT LAND - LOT #5**

East End, Cayman Islands MLS# 415634

### CI\$131,763

**Sloane Rhulen** sloane@rhulens.com

Take advantage of this opportunity to invest in this tranquil subdivision in the heart of East End. Large duplex lots available with covenants to protect your investment. Purchase adjoining lots to build apartments. Only 11 lots available, scheduled for completion in 2023.