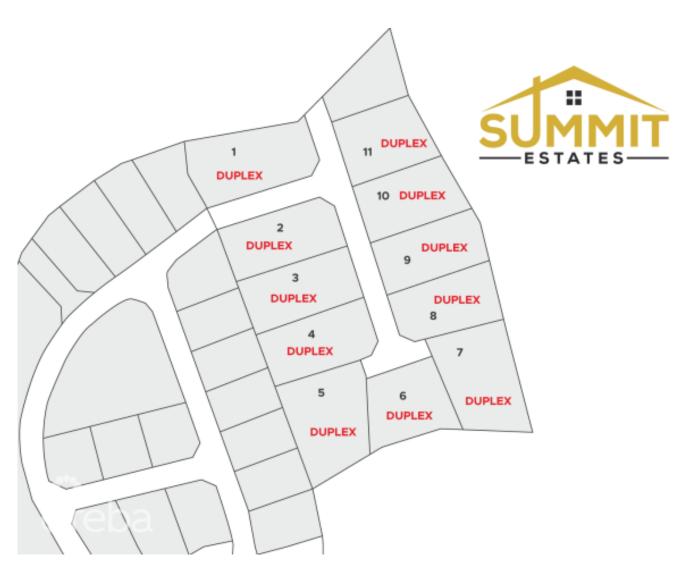

## SUMMIT ESTATES - DEVELOPMENT LAND - LOT #7

East End, Cayman Islands MLS# 415640

CI\$143,566

Sloane Rhulen sloane@rhulens.com

Take advantage of this opportunity to invest in this tranquil subdivision in the heart of East End. Large duplex lots available with covenants to protect your investment. Purchase adjoining lots to build apartments. Only 11 lots available, scheduled for completion in 2023.