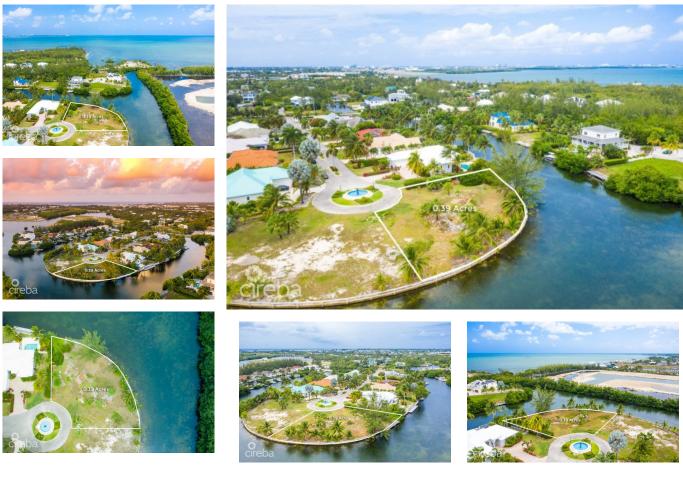

## THE ISLAND 0.39 ACRES, CANAL FRONT

Prospect / Newlands, Cayman Islands MLS# 417457

## CI\$575,000

Sloane Rhulen sloane@rhulens.com

This canal-front parcel spans 0.39 acres in a gated, developed neighborhood, just a 4-minute walk from the Cayman Islands Sailing Club. The community offers a serene, exclusive environment, making it the perfect spot for your dream retreat. The land is filled, ready for construction, and comes with house plans included, making it even easier to get started. With 223 feet of sea-walled frontage and an east-north-east orientation, you'll enjoy optimal breezes for comfort and energy efficiency. Picture waking up to the gentle sounds of water and stunning views right at your doorstep. This peaceful ambiance and the private setting make this parcel an idyllic haven for those seeking a tranguil oasis.

## **Essential Information**

| Type                   | Status               | MLS                  | Listing Type                         |
|------------------------|----------------------|----------------------|--------------------------------------|
| <b>Land (For Sale)</b> | Current              | <b>417457</b>        | <b>Agriculture</b>                   |
| Key Details            |                      |                      |                                      |
| Width                  | Depth                | Block                | Parcel                               |
| 223.00                 | <b>107.50</b>        | 22D                  | 283                                  |
| Additional Features    |                      |                      |                                      |
| Block<br>22D           | Parcel<br><b>283</b> | Views<br>Canal Front | Zoning<br>Low Density<br>residential |
| Sea Frontage           | Road Frontage        | Soil                 |                                      |
| <b>223</b>             | <b>72</b>            | <b>Marl</b>          |                                      |