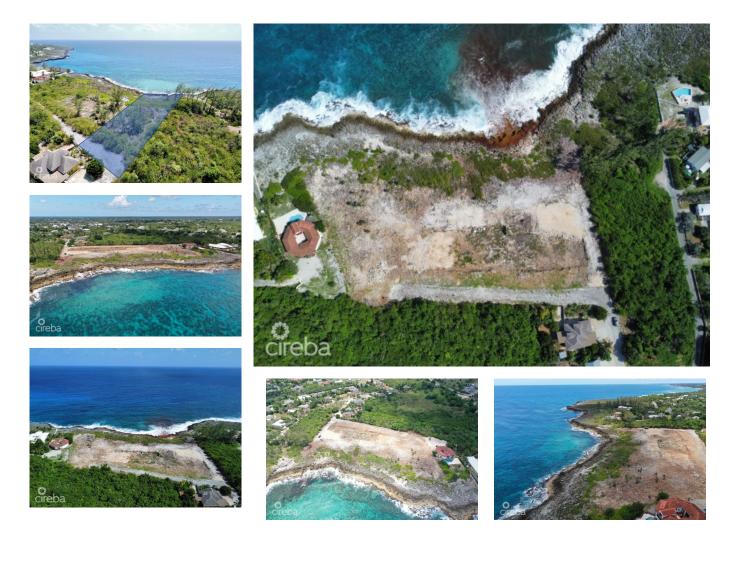

## **PEDRO BLUFF LAND - .87 ACRES**

Savannah, Cayman Islands MLS# 415834

## US\$1,350,000

Sloane Rhulen sloane@rhulens.com

Stunning .87 acre bluff lot overlooking the crystal clear waters of the Caribbean Sea in the beautiful Cayman Islands. This prime piece of real estate offers breathtaking panoramic views of the ocean, with gentle trade winds and gorgeous sunsets to enhance the already serene atmosphere. The lot is located in a highly desirable area by Pedro Castle, with easy access to local amenities, while still offering privacy and seclusion. Zoned lowdensity residential, the lot offers ample space to build your dream home, with plenty of room for outdoor living and entertaining areas. With its prime location and stunning views, this property is an ideal investment opportunity or a perfect place to call home. Don't miss out on the chance to own a piece of paradise in one of the most beautiful locations in the Caribbean! Additional lots available. Aerial survey map provided by caymanlandinfo.ky

## **Essential Information**

| Type                   | Status               | MLS                                         | Listing Type                         |
|------------------------|----------------------|---------------------------------------------|--------------------------------------|
| <b>Land (For Sale)</b> | <b>Current</b>       | <b>415834</b>                               | <b>Agriculture</b>                   |
| Key Details            |                      |                                             |                                      |
| Width                  | Depth                | Block                                       | Parcel                               |
| <b>110.00</b>          | <b>380.00</b>        | 28D                                         | 276                                  |
| Additional Features    |                      |                                             |                                      |
| Block<br>28D           | Parcel<br><b>276</b> | Views<br><b>Water Front, Ocean</b><br>Front | Zoning<br>Low Density<br>residential |
| Sea Frontage           | Road Frontage        | Soil                                        |                                      |
| <b>110</b>             | <b>100</b>           | <b>Rock</b>                                 |                                      |