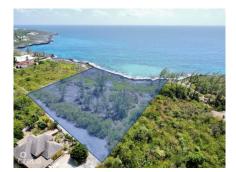

## **PEDRO BLUFF LAND - 2.48 ACRES**

Savannah, Cayman Islands MLS# 415835

US\$4,050,000

Looking for a developer opportunity with stunning ocean views? Look no further than this 2.48-acre bluff land in the Cayman Islands. Comprised of three lots combined, this property offers a unique opportunity to build a luxurious residential or multi-unit development that takes full advantage of the picturesque ocean vista. This prime piece of real estate is located on a bluff, providing an unobstructed view of the ocean that's sure to impress any potential buyers. Plus, with an additional 1.7 acres available to the east, there's plenty of room to expand your project and make your mark on this sought-after area. Whether you're looking to build high-end condos or a stunning private residence, this property is the perfect canvas for your vision. So why wait? Come explore this incredible development opportunity and start making your dreams a reality. Aerial survey map provided by caymanlandinfo.ky