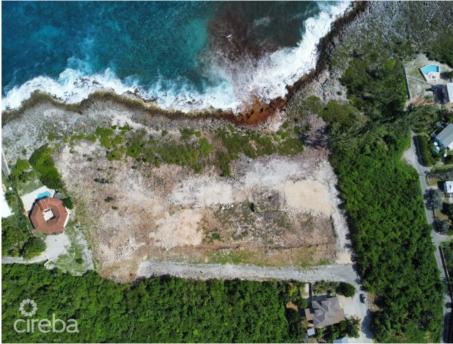

## **PEDRO BLUFF LAND - 2.48 ACRES**

Savannah, Cayman Islands MLS# 415835

US\$4,050,000

Looking for a developer opportunity with stunning ocean views? Look no further than this 2.48-acre bluff land in the Cayman Islands. Comprised of three lots combined, this property offers a unique opportunity to build a luxurious residential or multi-unit development that takes full advantage of the picturesque ocean vista. This prime piece of real estate is located on a bluff, providing an unobstructed view of the ocean that's sure to impress any potential buyers. Plus, with an additional 1.7 acres available to the east, there's plenty of room to expand your project and make your mark on this sought-after area. Whether you're looking to build high-end condos or a stunning private residence, this property is the perfect canvas for your vision. So why wait? Come explore this incredible development opportunity and start making your dreams a reality. Aerial survey map provided by caymanlandinfo.ky