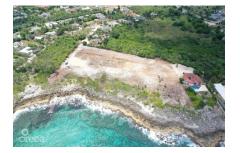

## **PEDRO BLUFF LAND - 2.48 ACRES**

Savannah, Cayman Islands MLS# 415835

US\$4,050,000

Looking for a developer opportunity with stunning ocean views? Look no further than this 2.48-acre bluff land in the Cayman Islands. Comprised of three lots combined, this property offers a unique opportunity to build a luxurious residential or multi-unit development that takes full advantage of the picturesque ocean vista. This prime piece of real estate is located on a bluff, providing an unobstructed view of the ocean that's sure to impress any potential buyers. Plus, with an additional 1.7 acres available to the east, there's plenty of room to expand your project and make your mark on this sought-after area. Whether you're looking to build high-end condos or a stunning private residence, this property is the perfect canvas for your vision. So why wait? Come explore this incredible development opportunity and start making your dreams a reality. Aerial survey map provided by caymanlandinfo.ky