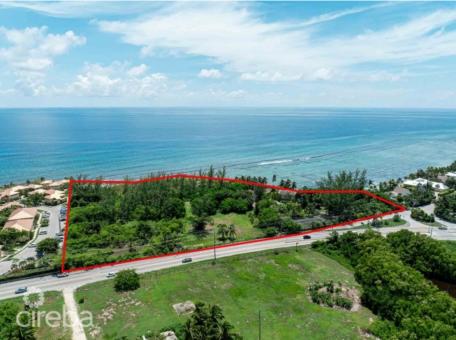

## PRIME OCEANFRONT DEVELOPMENT OPPORTUNITY - SUNSET BAY

Spotts, Cayman Islands MLS# 417475

US\$19,000,000

Presenting an Extraordinary Oceanfront Development Opportunity! This remarkable land parcel spans an expansive 8.3 acres, boasting an impressive 1,000 linear feet of ocean frontage to the south, offering breathtaking views and vast potential for development. With 740 linear feet of road frontage onto both Prospect Point Road and Shamrock Road, accessibility is seamless, ensuring convenience for future residents and visitors alike. Zoned as Beach Resort/Residential, this property serves as a blank canvas for discerning developers. Whether envisioned as a luxurious retirement community, an exclusive resort destination, luxury apartments or a tranguil coastal retreat, this property provides an ideal foundation for a remarkable development. Equipped with a comprehensive conceptual design package and drawings for a retirement village, developers will have a valuable head start in meeting the growing demand for upscale retirement living (view concept package in the link above). Nestled amidst natural reefs, this parcel offers serene bay views to the west, creating a picturesque backdrop for relaxation and recreation. Residents can indulge in leisurely strolls along the sandy beach area near the western boundary, immersing themselves in the tranquility of coastal living. With its prime location, detailed conceptual design package, and unparalleled sunset views, this property is poised to capture the attention of investors and developers alike. Don't miss out on this exceptional opportunity—reach out to us today for more information and to unlock the potential of this remarkable investment. www.youtube.com/watch?v=V blBKKYD8c