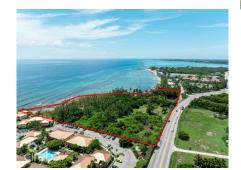

## PRIME OCEANFRONT DEVELOPMENT OPPORTUNITY - SUNSET BAY

Spotts, Cayman Islands MLS# 417475

US\$19,000,000

Presenting an Extraordinary Oceanfront Development Opportunity! This remarkable land parcel spans an expansive 8.3 acres, boasting an impressive 1,000 linear feet of ocean frontage to the south, offering breathtaking views and vast potential for development. With 740 linear feet of road frontage onto both Prospect Point Road and Shamrock Road, accessibility is seamless, ensuring convenience for future residents and visitors alike. Zoned as Beach Resort/Residential, this property serves as a blank canvas for discerning developers. Whether envisioned as a luxurious retirement community, an exclusive resort destination, luxury apartments or a tranguil coastal retreat, this property provides an ideal foundation for a remarkable development. Equipped with a comprehensive conceptual design package and drawings for a retirement village, developers will have a valuable head start in meeting the growing demand for upscale retirement living (view concept package in the link above). Nestled amidst natural reefs, this parcel offers serene bay views to the west, creating a picturesque backdrop for relaxation and recreation. Residents can indulge in leisurely strolls along the sandy beach area near the western boundary, immersing themselves in the tranquility of coastal living. With its prime location, detailed conceptual design package, and unparalleled sunset views, this property is poised to capture the attention of investors and developers alike. Don't miss out on this exceptional opportunity—reach out to us today for more information and to unlock the potential of this remarkable investment. www.youtube.com/watch?v=V blBKKYD8c