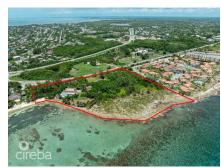

## PRIME OCEANFRONT DEVELOPMENT OPPORTUNITY - SUNSET BAY

Spotts, Cayman Islands MLS# 417475

US\$19,000,000

Presenting an Extraordinary Oceanfront Development Opportunity! This remarkable land parcel spans an expansive 8.3 acres, boasting an impressive 1,000 linear feet of ocean frontage to the south, offering breathtaking views and vast potential for development. With 740 linear feet of road frontage onto both Prospect Point Road and Shamrock Road, accessibility is seamless, ensuring convenience for future residents and visitors alike. Zoned as Beach Resort/Residential, this property serves as a blank canvas for discerning developers. Whether envisioned as a luxurious retirement community, an exclusive resort destination, luxury apartments or a tranguil coastal retreat, this property provides an ideal foundation for a remarkable development. Equipped with a comprehensive conceptual design package and drawings for a retirement village, developers will have a valuable head start in meeting the growing demand for upscale retirement living (view concept package in the link above). Nestled amidst natural reefs, this parcel offers serene bay views to the west, creating a picturesque backdrop for relaxation and recreation. Residents can indulge in leisurely strolls along the sandy beach area near the western boundary, immersing themselves in the tranquility of coastal living. With its prime location, detailed conceptual design package, and unparalleled sunset views, this property is poised to capture the attention of investors and developers alike. Don't miss out on this exceptional opportunity—reach out to us today for more information and to unlock the potential of this remarkable investment. www.youtube.com/watch?v=V blBKKYD8c