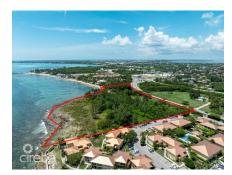

## PRIME OCEANFRONT DEVELOPMENT OPPORTUNITY - SUNSET BAY

Spotts, Cayman Islands MLS# 417475

US\$19,000,000

Presenting an Extraordinary Oceanfront Development Opportunity! This remarkable land parcel spans an expansive 8.3 acres, boasting an impressive 1,000 linear feet of ocean frontage to the south, offering breathtaking views and vast potential for development. With 740 linear feet of road frontage onto both Prospect Point Road and Shamrock Road, accessibility is seamless, ensuring convenience for future residents and visitors alike. Zoned as Beach Resort/Residential, this property serves as a blank canvas for discerning developers. Whether envisioned as a luxurious retirement community, an exclusive resort destination, luxury apartments or a tranguil coastal retreat, this property provides an ideal foundation for a remarkable development. Equipped with a comprehensive conceptual design package and drawings for a retirement village, developers will have a valuable head start in meeting the growing demand for upscale retirement living (view concept package in the link above). Nestled amidst natural reefs, this parcel offers serene bay views to the west, creating a picturesque backdrop for relaxation and recreation. Residents can indulge in leisurely strolls along the sandy beach area near the western boundary, immersing themselves in the tranquility of coastal living. With its prime location, detailed conceptual design package, and unparalleled sunset views, this property is poised to capture the attention of investors and developers alike. Don't miss out on this exceptional opportunity—reach out to us today for more information and to unlock the potential of this remarkable investment. www.youtube.com/watch?v=V blBKKYD8c