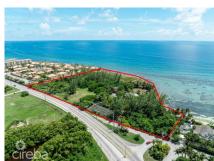

## PRIME OCEANFRONT DEVELOPMENT OPPORTUNITY - SUNSET BAY

Spotts, Cayman Islands MLS# 417475

US\$19,000,000

Presenting an Extraordinary Oceanfront Development Opportunity! This remarkable land parcel spans an expansive 8.3 acres, boasting an impressive 1,000 linear feet of ocean frontage to the south, offering breathtaking views and vast potential for development. With 740 linear feet of road frontage onto both Prospect Point Road and Shamrock Road, accessibility is seamless, ensuring convenience for future residents and visitors alike. Zoned as Beach Resort/Residential, this property serves as a blank canvas for discerning developers. Whether envisioned as a luxurious retirement community, an exclusive resort destination, luxury apartments or a tranguil coastal retreat, this property provides an ideal foundation for a remarkable development. Equipped with a comprehensive conceptual design package and drawings for a retirement village, developers will have a valuable head start in meeting the growing demand for upscale retirement living (view concept package in the link above). Nestled amidst natural reefs, this parcel offers serene bay views to the west, creating a picturesque backdrop for relaxation and recreation. Residents can indulge in leisurely strolls along the sandy beach area near the western boundary, immersing themselves in the tranquility of coastal living. With its prime location, detailed conceptual design package, and unparalleled sunset views, this property is poised to capture the attention of investors and developers alike. Don't miss out on this exceptional opportunity—reach out to us today for more information and to unlock the potential of this remarkable investment. www.youtube.com/watch?v=V blBKKYD8c