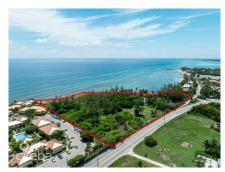

## PRIME OCEANFRONT DEVELOPMENT OPPORTUNITY - SUNSET BAY

Spotts, Cayman Islands MLS# 417475

US\$19,000,000

Presenting an Extraordinary Oceanfront Development Opportunity! This remarkable land parcel spans an expansive 8.3 acres, boasting an impressive 1,000 linear feet of ocean frontage to the south, offering breathtaking views and vast potential for development. With 740 linear feet of road frontage onto both Prospect Point Road and Shamrock Road, accessibility is seamless, ensuring convenience for future residents and visitors alike. Zoned as Beach Resort/Residential, this property serves as a blank canvas for discerning developers. Whether envisioned as a luxurious retirement community, an exclusive resort destination, luxury apartments or a tranguil coastal retreat, this property provides an ideal foundation for a remarkable development. Equipped with a comprehensive conceptual design package and drawings for a retirement village, developers will have a valuable head start in meeting the growing demand for upscale retirement living (view concept package in the link above). Nestled amidst natural reefs, this parcel offers serene bay views to the west, creating a picturesque backdrop for relaxation and recreation. Residents can indulge in leisurely strolls along the sandy beach area near the western boundary, immersing themselves in the tranquility of coastal living. With its prime location, detailed conceptual design package, and unparalleled sunset views, this property is poised to capture the attention of investors and developers alike. Don't miss out on this exceptional opportunity—reach out to us today for more information and to unlock the potential of this remarkable investment. www.youtube.com/watch?v=V blBKKYD8c