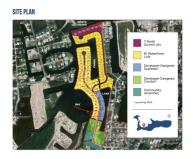

## **AUBURN BAY LOT 50**

Prospect / Newlands, Cayman Islands MLS# 417502

CI\$399,999

Sloane Rhulen sloane@rhulens.com Located in the vibrant community of Auburn Bay, Lot 50 offers an exceptional opportunity in a new development. Spanning 0.23 acres, this property boasts a prime location on the tranquil bay within the community, providing serene waterfront views and convenient boating access. Perfect for families, the neighbourhood features a well-appointed family park and a range of amenities to cater to diverse lifestyles. Residents can enjoy leisurely strolls along the waterfront, picnics in the park, or engaging in recreational activities. In addition to its natural beauty, the property offers practical advantages with easy access to arterial highways, facilitating seamless commuting and convenient travel to nearby urban centres. Whether you're seeking a peaceful retreat or a vibrant community atmosphere, Lot 50 in Auburn Bay presents an ideal setting to build your dream home and embrace a coveted lifestyle.