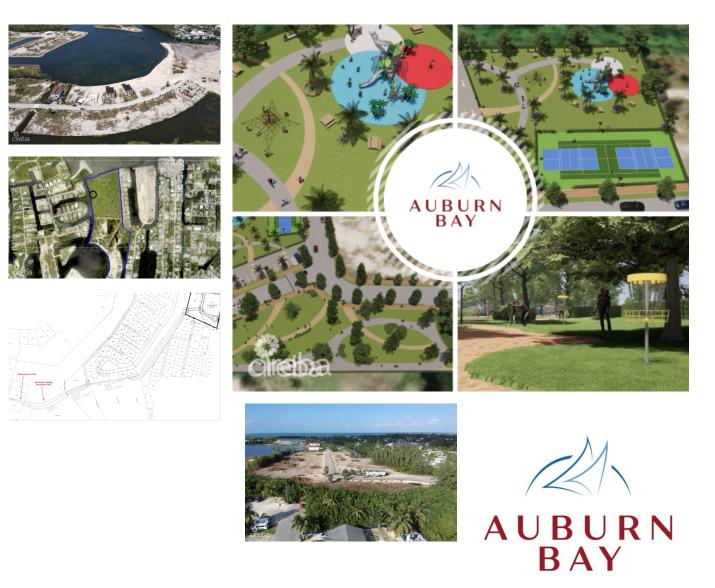

## CI\$475,000

Sloane Rhulen sloane@rhulens.com

Welcome to Auburn Bay! This is an exciting new community being developed by NCB Group in Prospect. Lot C9 (A) seems particularly appealing as a corner canal-front lot, offering a great opportunity to build your dream family home. The convenience of being only minutes away from the North Sound by boat is a fantastic feature for boating enthusiasts. Auburn Bay's ideal location, with easy access to arterial roadways, ensures that residents can easily connect with the rest of the Island while enjoying the serene and secluded atmosphere of the community. The beautiful views and the promise of a sanctuary-like environment make it an enticing place to call home. The community plans for Auburn Bay boast a range of amenities designed to cater to the needs of families and individuals. The fully-equipped gym, community pool, children's playground, and sports court offer opportunities for recreation and fitness. The presence of green spaces and a gated community adds to the overall appeal and security. The availability of private dock slips and a community boat docking area further enhances the appeal for boat owners and water enthusiasts. The sea wall is also an important feature for coastal protection and aesthetics. If Auburn Bay piques your interest, contact me today to learn more about this exciting opportunity. I can provide you with additional details and answer any specific questions you may have