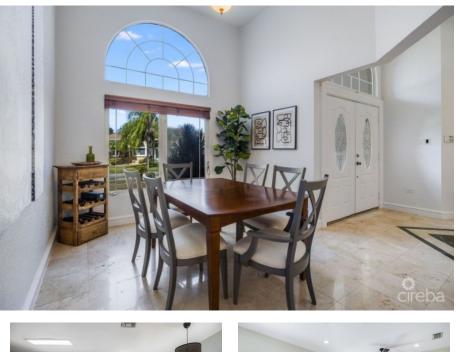

#### CI\$995,000

Sloane Rhulen sloane@rhulens.com

This beautiful, light and airy 4-bedroom + large den family home boasts high ceilings and plenty of natural light. It is conveniently located in the sought-after, residential neighbourhood of Admiral's Landing, just 5 miles East of George Town and only minutes away from Grand Harbour shopping centre, Harbour Walk, restaurants, gas stations, schools and other amenities. As you enter, the house opens up into a bright living room and elegant dining area, then leads into a sizable kitchen with ample space for culinary creativity or to have a glass of wine with guests. The master bedroom is very spacious with a large ensuite bathroom and walk-in wardrobe, with 3 other sizable bedrooms throughout plus a very large den with a bathroom. This house is well built, has a separate utility room that leads to a double garage, 2 separate screened in patios, a generous garden and a fantastic pool for those lazy days in the sun. Do not miss out on the opportunity to view this gem!