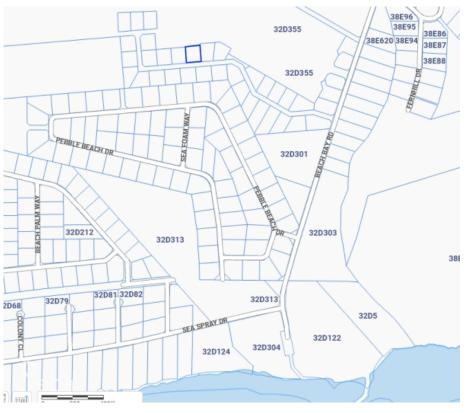

### **Key Details**

| Width | Depth  | Block | Parcel |
|-------|--------|-------|--------|
| 96.00 | 105.00 | 32D   | 346    |

### **Additional Features**

| Block | Parcel | Views              | Zoning             |
|-------|--------|--------------------|--------------------|
| 32D   | 346    | <b>Garden View</b> | <b>Low Density</b> |
|       |        |                    | residential        |