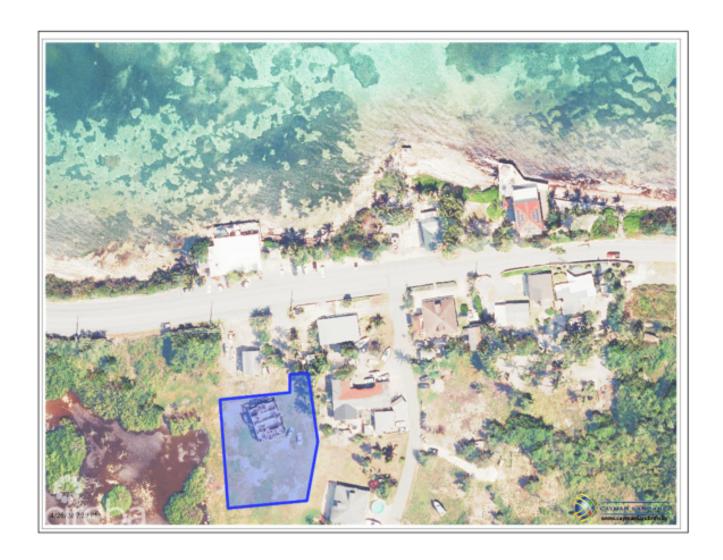

## **DEVELOPMENT APARTMENT SITE - NORTH SIDE**

North Side, Cayman Islands MLS# 417589

CI\$395,000

**Sloane Rhulen** sloane@rhulens.com

A prime investment opportunity within a fast growing area of North Side. A half-acre parcel boasting an under-construction duplex. With optimal land shape, this property offers ample room for further development, inviting the addition of multiple duplex units. With direct access onto the main road, this location boasts an array of amenities, including walking distance to the water, being opposite the renowned Over the Edge cafe, a convenient boat launching ramp/dock, and scenic Rum Point. Explore the high potential for return on investment. (Subject to the planning department and lands and survey approving the subdivision of this parcel according to the map shown.)