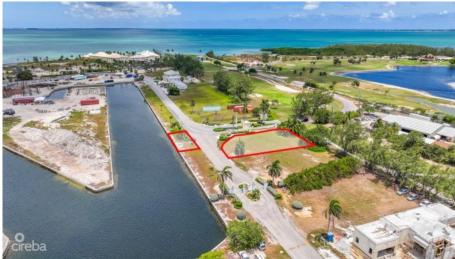

### PRIME CANAL FRONT LAND IN CRYSTAL HARBOUR

Seven Mile Beach, Cayman Islands MLS# 417620

## US\$1,065,000

**Sloane Rhulen** sloane@rhulens.com

Explore this remarkable opportunity to realize your dream vacation home in the prestigious Crystal Harbour neighborhood! Revel in breathtaking views and effortless direct canal access. With a recently reduced price and approved plans readily available, seize this moment to craft the Caribbean home you've always desired.

#### **Additional Features**

Block Parcel Views Zoning
17A 138 Canal Front, Golf Low Density
View residential

Road Frontage Soil **240** Marl