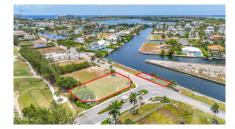

### PRIME CANAL FRONT LAND IN CRYSTAL HARBOUR

Seven Mile Beach, Cayman Islands MLS# 417620

## US\$1,065,000

**Sloane Rhulen** sloane@rhulens.com

Explore this remarkable opportunity to realize your dream vacation home in the prestigious Crystal Harbour neighborhood! Revel in breathtaking views and effortless direct canal access. With a recently reduced price and approved plans readily available, seize this moment to craft the Caribbean home you've always desired.

#### **Additional Features**

Block Parcel Views Zoning
17A 138 Canal Front, Golf Low Density
View residential

Road Frontage Soil **240** Marl