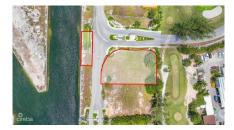

### PRIME CANAL FRONT LAND IN CRYSTAL HARBOUR

Seven Mile Beach, Cayman Islands MLS# 417620

## US\$1,065,000

**Sloane Rhulen** sloane@rhulens.com

Explore this remarkable opportunity to realize your dream vacation home in the prestigious Crystal Harbour neighborhood! Revel in breathtaking views and effortless direct canal access. With a recently reduced price and approved plans readily available, seize this moment to craft the Caribbean home you've always desired.

#### **Additional Features**

Block Parcel Views Zoning
17A 138 Canal Front, Golf Low Density
View residential

Road Frontage Soil **240** Marl