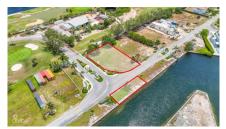

### PRIME CANAL FRONT LAND IN CRYSTAL HARBOUR

Seven Mile Beach, Cayman Islands MLS# 417620

## US\$1,065,000

**Sloane Rhulen** sloane@rhulens.com

Explore this remarkable opportunity to realize your dream vacation home in the prestigious Crystal Harbour neighborhood! Revel in breathtaking views and effortless direct canal access. With a recently reduced price and approved plans readily available, seize this moment to craft the Caribbean home you've always desired.

#### **Additional Features**

Block Parcel Views Zoning
17A 138 Canal Front, Golf Low Density
View residential

Road Frontage Soil **240** Marl