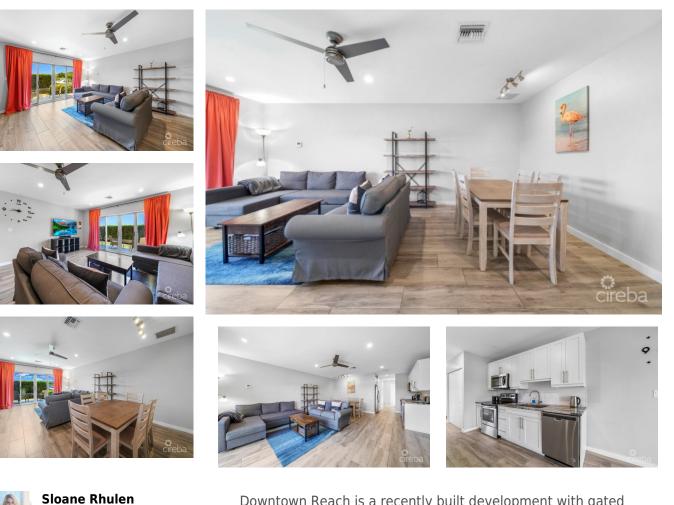

#### CI\$435,000

Downtown Reach is a recently built development with gated access, assigned parking for each unit, a swimming pool, and a fitness gym. This one bedroom condo is ground level with the main living space, kitchen, and dining leading out to a semiprivate patio and garden area. A large sliding door allows for ample natural light to pour in. A single bedroom with ensuite and a half bath off the main entry complete the condo. Easy drive to town and SMB and also great access to Grand Harbour and Harbour Walk facilities.