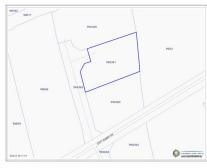

## CI\$39,000

**Sloane Rhulen** sloane@rhulens.com

This land sits on the North side Bluff some 35 ft above sea level. Stake Bay area. This piece of land is close to amenities and civilization with electricity in place along the road, There is a registered 30ft vehicular right of way over 99A363 in favor of this parcel. Image source: www.caymanlandinfo.ky

## **Key Details**

 Width
 Depth
 Block
 Parcel

 140.00
 87.00
 99A
 361

**Additional Features** 

Block Parcel Views Zoning

99A 361 Garden View Low Density

residential

Road Frontage Soil None Other