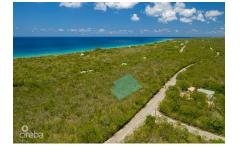

## BRAC LAND .26 ACRE WITH 30FT VEHICLE ACCESS REGISTERED/ ELECTRICITY ON ROAD

Cayman Brac Centre, Cayman Islands MLS# 411582

## CI\$39,000

**Sloane Rhulen** sloane@rhulens.com

This land sits on the North side Bluff some 35 ft above sea level. Stake Bay area. This piece of land is close to amenities and civilization with electricity in place along the road, There is a registered 30ft vehicular right of way over 99A363 in favor of this parcel. Image source: www.caymanlandinfo.ky