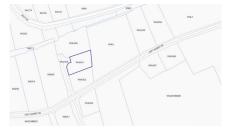

## CI\$39,000

**Sloane Rhulen** sloane@rhulens.com

This land sits on the North side Bluff some 35 ft above sea level. Stake Bay area. This piece of land is close to amenities and civilization with electricity in place along the road, There is a registered 30ft vehicular right of way over 99A363 in favor of this parcel. Image source: www.caymanlandinfo.ky

## **Key Details**

 Width
 Depth
 Block
 Parcel

 140.00
 87.00
 99A
 361

**Additional Features** 

Block Parcel Views Zoning

99A 361 Garden View Low Density

residential

Road Frontage Soil None Other