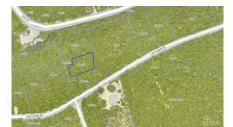

## CI\$39,000

**Sloane Rhulen** sloane@rhulens.com

This land sits on the North side Bluff some 35 ft above sea level. Stake Bay area. This piece of land is close to amenities and civilization with electricity in place along the road, There is a registered 30ft vehicular right of way over 99A363 in favor of this parcel. Image source: www.caymanlandinfo.ky

## **Key Details**

 Width
 Depth
 Block
 Parcel

 140.00
 87.00
 99A
 361

**Additional Features** 

Block Parcel Views Zoning

99A 361 Garden View Low Density

residential

Road Frontage Soil None Other