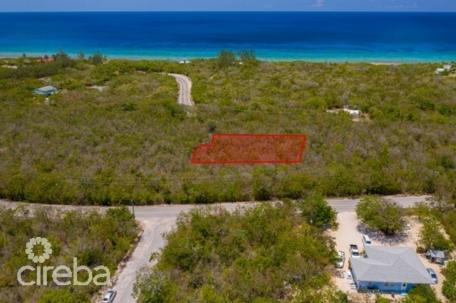

## CI\$39,000

**Sloane Rhulen** sloane@rhulens.com

This land sits on the North side Bluff some 35 ft above sea level. Stake Bay area. This piece of land is close to amenities and civilization with electricity in place along the road, There is a registered 30ft vehicular right of way over 99A363 in favor of this parcel. Image source: www.caymanlandinfo.ky