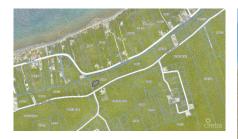

## CI\$39,000

**Sloane Rhulen** sloane@rhulens.com

This land sits on the North side Bluff some 35 ft above sea level. Stake Bay area. This piece of land is close to amenities and civilization with electricity in place along the road, There is a registered 30ft vehicular right of way over 99A363 in favor of this parcel. Image source: www.caymanlandinfo.ky