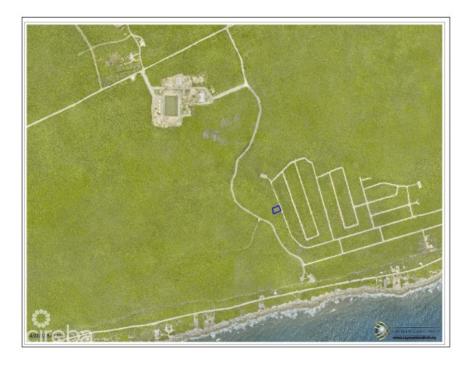

# **Key Details**

 Width
 Depth
 Block
 Parcel

 96.00
 123.00
 107A
 145

### **Additional Features**

Block
107A
107A
145
Road Frontage
no
Parcel
Views
Inland
Low Density
residential

Soil
Rock