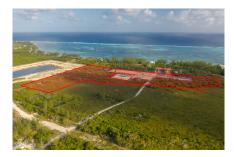

## CI\$175,560

Welcome to Agalinis Estates, a premier gated community on Seaview Road, East End, featuring prime residential lots for sale. Just half a mile up from the Frank Sound Junction, lots will be cleared, filled, and equipped with underground utilities, making them ready for construction. These lots are ideal for single-family homes or duplexes providing more flexibility in home design. This phased development will feature 164 lots spreading over 101 acres, with 23 acres dedicated to preserving the Agalinis Kingsii, home to the rare endemic plant of the same name. Residents will have convenient access to nearby beaches, Clifton Hunter High School, and just 2 miles from Health City. This development offers a peaceful retreat from the hustle and bustle of Cayman, providing a breath of fresh air where you can truly feel at home. With introductory affordable pricing, this is an excellent investment opportunity and a perfect way to enter the property market. The community will be safeguarded for years to come, with robust covenants, ensuring the security and appreciation of your property value. Get in touch for more details.