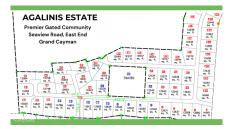

## CI\$175,560

Welcome to Agalinis Estates, a premier gated community on Seaview Road, East End, featuring prime residential lots for sale. Just half a mile up from the Frank Sound Junction, lots will be cleared, filled, and equipped with underground utilities, making them ready for construction. These lots are ideal for single-family homes or duplexes providing more flexibility in home design. This phased development will feature 164 lots spreading over 101 acres, with 23 acres dedicated to preserving the Agalinis Kingsii, home to the rare endemic plant of the same name. Residents will have convenient access to nearby beaches, Clifton Hunter High School, and just 2 miles from Health City. This development offers a peaceful retreat from the hustle and bustle of Cayman, providing a breath of fresh air where you can truly feel at home. With introductory affordable pricing, this is an excellent investment opportunity and a perfect way to enter the property market. The community will be safeguarded for years to come, with robust covenants, ensuring the security and appreciation of your property value. Get in touch for more details.

### **Key Details**

| Width | Depth | Block | Parcel |
|-------|-------|-------|--------|
| 1.00  | 1.00  | 59A   | 383-L6 |

#### **Additional Features**

| Block | Parcel | Views               | Zoning             |
|-------|--------|---------------------|--------------------|
| 59A   | 383-L6 | Garden View, Inland | <b>Low Density</b> |
|       |        |                     | residential        |