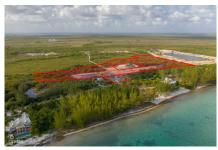

## CI\$175,560

Welcome to Agalinis Estates, a premier gated community on Seaview Road, East End, featuring prime residential lots for sale. Just half a mile up from the Frank Sound Junction, lots will be cleared, filled, and equipped with underground utilities, making them ready for construction. These lots are ideal for single-family homes or duplexes providing more flexibility in home design. This phased development will feature 164 lots spreading over 101 acres, with 23 acres dedicated to preserving the Agalinis Kingsii, home to the rare endemic plant of the same name. Residents will have convenient access to nearby beaches, Clifton Hunter High School, and just 2 miles from Health City. This development offers a peaceful retreat from the hustle and bustle of Cayman, providing a breath of fresh air where you can truly feel at home. With introductory affordable pricing, this is an excellent investment opportunity and a perfect way to enter the property market. The community will be safeguarded for years to come, with robust covenants, ensuring the security and appreciation of your property value. Get in touch for more details.