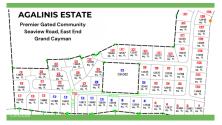

## AGALINIS ESTATES - GATED COMMUNITY ON SEAVIEW ROAD - DUPLEX LOT 7

Midland East, Cayman Islands MLS# 417786

## CI\$175,700

**Sloane Rhulen** sloane@rhulens.com

Welcome to Agalinis Estates, a premier gated community on Seaview Road, East End, featuring prime residential lots for sale. Just half a mile up from the Frank Sound Junction, lots will be cleared, filled, and equipped with underground utilities, making them ready for construction. These lots are ideal for single-family homes or duplexes providing more flexibility in home design. This phased development will feature 164 lots spreading over 101 acres, with 23 acres dedicated to preserving the Agalinis Kingsii, home to the rare endemic plant of the same name. Residents will have convenient access to nearby beaches, Clifton Hunter High School, and just 2 miles from Health City. This development offers a peaceful retreat from the hustle and bustle of Cayman, providing a breath of fresh air where you can truly feel at home. With introductory affordable pricing, this is an excellent investment opportunity and a perfect way to enter the property market. The community will be safeguarded for years to come, with robust covenants, ensuring the security and appreciation of your property value. Get in touch for more details.