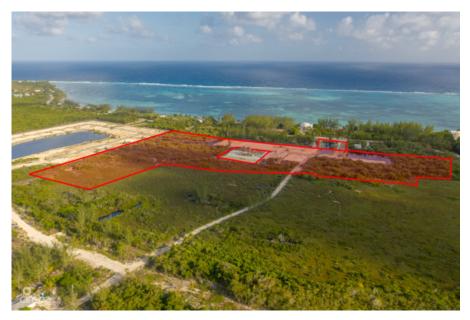

## CI\$175,560

Sloane Rhulen sloane@rhulens.com

Welcome to Agalinis Estates, a premier gated community on Seaview Road, East End, featuring prime residential lots for sale. Just half a mile up from the Frank Sound Junction, lots will be cleared, filled, and equipped with underground utilities, making them ready for construction. These lots are ideal for single-family homes or duplexes providing more flexibility in home design. This phased development will feature 164 lots spreading over 101 acres, with 23 acres dedicated to preserving the Agalinis Kingsii, home to the rare endemic plant of the same name. Residents will have convenient access to nearby beaches, Clifton Hunter High School, and just 2 miles from Health City. This development offers a peaceful retreat from the hustle and bustle of Cayman, providing a breath of fresh air where you can truly feel at home. With introductory affordable pricing, this is an excellent investment opportunity and a perfect way to enter the property market. The community will be safeguarded for years to come, with robust covenants, ensuring the security and appreciation of your property value. Get in touch for more details.