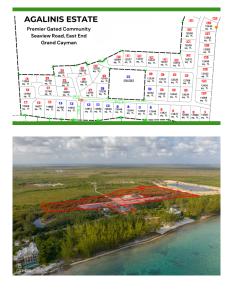

## AGALINIS ESTATES - GATED COMMUNITY ON SEAVIEW ROAD - DUPLEX LOT 8

Midland East, Cayman Islands MLS# 417785

## CI\$175,560

Sloane Rhulen sloane@rhulens.com

Welcome to Agalinis Estates, a premier gated community on Seaview Road, East End, featuring prime residential lots for sale. Just half a mile up from the Frank Sound Junction, lots will be cleared, filled, and equipped with underground utilities, making them ready for construction. These lots are ideal for single-family homes or duplexes providing more flexibility in home design. This phased development will feature 164 lots spreading over 101 acres, with 23 acres dedicated to preserving the Agalinis Kingsii, home to the rare endemic plant of the same name. Residents will have convenient access to nearby beaches, Clifton Hunter High School, and just 2 miles from Health City. This development offers a peaceful retreat from the hustle and bustle of Cayman, providing a breath of fresh air where you can truly feel at home. With introductory affordable pricing, this is an excellent investment opportunity and a perfect way to enter the property market. The community will be safeguarded for years to come, with robust covenants, ensuring the security and appreciation of your property value. Get in touch for more details.