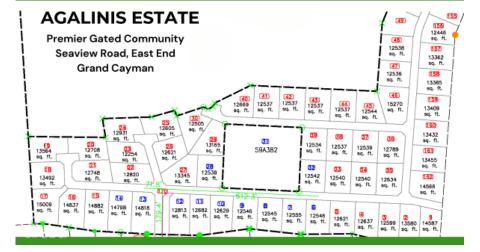

## AGALINIS ESTATES - GATED COMMUNITY ON SEAVIEW ROAD - DUPLEX LOT 9

Midland East, Cayman Islands MLS# 417789

## CI\$175,560

Sloane Rhulen sloane@rhulens.com

Welcome to Agalinis Estates, a premier gated community on Seaview Road, East End, featuring prime residential lots for sale. Just half a mile up from the Frank Sound Junction, lots will be cleared, filled, and equipped with underground utilities, making them ready for construction. These lots are ideal for single-family homes or duplexes providing more flexibility in home design. This phased development will feature 164 lots spreading over 101 acres, with 23 acres dedicated to preserving the Agalinis Kingsii, home to the rare endemic plant of the same name. Residents will have convenient access to nearby beaches, Clifton Hunter High School, and just 2 miles from Health City. This development offers a peaceful retreat from the hustle and bustle of Cayman, providing a breath of fresh air where you can truly feel at home. With introductory affordable pricing, this is an excellent investment opportunity and a perfect way to enter the property market. The community will be safeguarded for years to come, with robust covenants, ensuring the security and appreciation of your property value. Get in touch for more details.

## **Essential Information**

| Type<br><b>Land (For Sale)</b> | Status<br><b>Pen/Con</b> | MLS<br><b>417789</b>                | Listing Type<br><b>Agriculture</b>   |
|--------------------------------|--------------------------|-------------------------------------|--------------------------------------|
| Key Details                    |                          |                                     |                                      |
| Width<br><b>1.00</b>           | Depth<br><b>1.00</b>     | Block<br><b>59A</b>                 | Parcel<br><b>383-L9</b>              |
| Additional Features            |                          |                                     |                                      |
| Block<br><b>59A</b>            | Parcel<br><b>383-L9</b>  | Views<br><b>Garden View, Inland</b> | Zoning<br>Low Density<br>residential |
| Road Frontage                  | Soil                     |                                     |                                      |