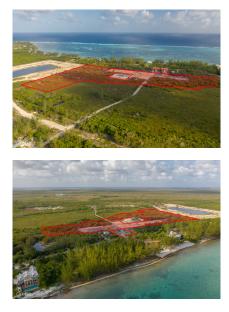

## CI\$175,560

Sloane Rhulen sloane@rhulens.com

Welcome to Agalinis Estates, a premier gated community on Seaview Road, East End, featuring prime residential lots for sale. Just half a mile up from the Frank Sound Junction, lots will be cleared, filled, and equipped with underground utilities, making them ready for construction. These lots are ideal for single-family homes or duplexes providing more flexibility in home design. This phased development will feature 164 lots spreading over 101 acres, with 23 acres dedicated to preserving the Agalinis Kingsii, home to the rare endemic plant of the same name. Residents will have convenient access to nearby beaches, Clifton Hunter High School, and just 2 miles from Health City. This development offers a peaceful retreat from the hustle and bustle of Cayman, providing a breath of fresh air where you can truly feel at home. With introductory affordable pricing, this is an excellent investment opportunity and a perfect way to enter the property market. The community will be safeguarded for years to come, with robust covenants, ensuring the security and appreciation of your property value. Get in touch for more details.