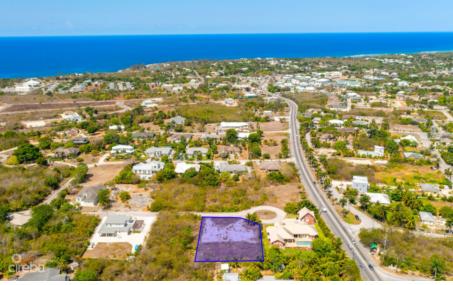

## SAVANNAH RESIDENTIAL LAND

Lower Valley, Cayman Islands MLS# 417814

## CI\$338,000

This property has numerous benefits and is perfectly positioned in a Savannah community with enormous estate-style homes. In this community, parcels seldom make it to market. This considerable lot provides adequate room to create a family's perfect home. Families in this area can access various conveniences within walking distance at the nearby Country Side Shopping Center.

## **Key Details**

 Width
 Depth
 Block
 Parcel

 131.00
 196.00
 32B
 239

**Additional Features** 

Block Parcel Views Zoning

32B 239 Garden View Low Density

residential

Road Frontage Soil **139 Other**