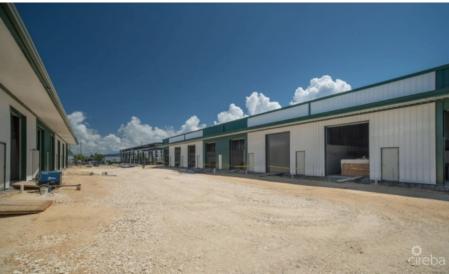

## CI\$495,000

Rare opportunity to purchase a new warehouse unit located in the heart of Industrial Park on Dorcy Drive proximate to the airport. Fairmile Warehouses will feature a total of 32 units across four buildings. The warehouses are currently under construction with a completion date of July 2024. Units have 12' wide x 14' metal roll up door and two 3' x 7' pedestrian doors at front and rear of building. Structure Steel Building designed to withstand 150 mph basic wind speed, with 26 gauge exterior wall panels. Roof panels are 26 gauge galvalume on steel purlins. Concrete foundations to +8'-0" above MLS, with sealed concrete finish. Agent owned