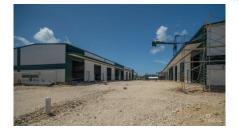

## CI\$495,000

Rare opportunity to purchase a new warehouse unit located in the heart of Industrial Park on Dorcy Drive proximate to the airport. Fairmile Warehouses will feature a total of 32 units across four buildings. The warehouses are currently under construction with a completion date of July 2024. Units have 12' wide x 14' metal roll up door and two 3' x 7' pedestrian doors at front and rear of building. Structure Steel Building designed to withstand 150 mph basic wind speed, with 26 gauge exterior wall panels. Roof panels are 26 gauge galvalume on steel purlins. Concrete foundations to +8'-0" above MLS, with sealed concrete finish. Agent owned