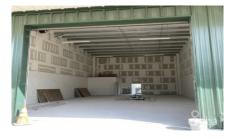

## CI\$495,000

Rare opportunity to purchase a new warehouse unit located in the heart of Industrial Park on Dorcy Drive proximate to the airport. Fairmile Warehouses will feature a total of 32 units across four buildings. The warehouses are currently under construction with a completion date of July 2024. Units have 12' wide x 14' metal roll up door and two 3' x 7' pedestrian doors at front and rear of building. Structure Steel Building designed to withstand 150 mph basic wind speed, with 26 gauge exterior wall panels. Roof panels are 26 gauge galvalume on steel purlins. Concrete foundations to +8'-0" above MLS, with sealed concrete finish. Agent owned