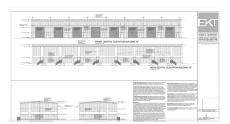

## CI\$495,000

Rare opportunity to purchase a new warehouse unit located in the heart of Industrial Park on Dorcy Drive proximate to the airport. Fairmile Warehouses will feature a total of 32 units across four buildings. The warehouses are currently under construction with a completion date of July 2024. Units have 12' wide x 14' metal roll up door and two 3' x 7' pedestrian doors at front and rear of building. Structure Steel Building designed to withstand 150 mph basic wind speed, with 26 gauge exterior wall panels. Roof panels are 26 gauge galvalume on steel purlins. Concrete foundations to +8'-0" above MLS, with sealed concrete finish. Agent owned