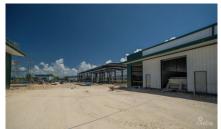

## CI\$495,000

Rare opportunity to purchase a new warehouse unit located in the heart of Industrial Park on Dorcy Drive proximate to the airport. Fairmile Warehouses will feature a total of 32 units across four buildings. The warehouses are currently under construction with a completion date of July 2024. Units have 12' wide x 14' metal roll up door and two 3' x 7' pedestrian doors at front and rear of building. Structure Steel Building designed to withstand 150 mph basic wind speed, with 26 gauge exterior wall panels. Roof panels are 26 gauge galvalume on steel purlins. Concrete foundations to +8'-0" above MLS, with sealed concrete finish. Agent owned