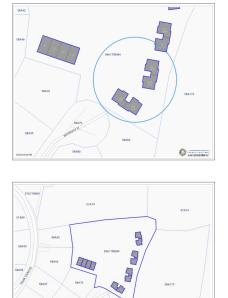

#### CI\$174,999

Constant and the state

Sloane Rhulen sloane@rhulens.com

Small, friendly complex in popular Frank Sound. Beautiful country setting in up and coming area and close to Health City, new school and resort areas of North Side. Currently rented long-term so good as an income producing property but could be great for the first time home buyer. Well priced but needs a little TLC.

# Key Details

| Bed                       | Bath                    | Block | Parcel    |
|---------------------------|-------------------------|-------|-----------|
| <b>1</b>                  | <b>1</b>                | 58A   | 17REM4H13 |
| Year Built<br><b>2007</b> | Sq.Ft.<br><b>720.00</b> |       |           |

## **Additional Features**

| Block                         | Den              | Parcel    | Views              |
|-------------------------------|------------------|-----------|--------------------|
| 58A                           | <b>No</b>        | 17REM4H13 | <b>Garden View</b> |
| Furnished<br><b>Partially</b> | Den<br><b>No</b> |           |                    |