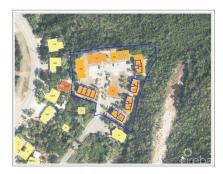

#### CI\$174,999

Constant and the state

Sloane Rhulen sloane@rhulens.com

Small, friendly complex in popular Frank Sound. Beautiful country setting in up and coming area and close to Health City, new school and resort areas of North Side. Currently rented long-term so good as an income producing property but could be great for the first time home buyer. Well priced but needs a little TLC.

# Key Details

| Bed                       | Bath                    | Block | Parcel    |
|---------------------------|-------------------------|-------|-----------|
| <b>1</b>                  | <b>1</b>                | 58A   | 17REM4H13 |
| Year Built<br><b>2007</b> | Sq.Ft.<br><b>720.00</b> |       |           |

## **Additional Features**

| Block                         | Den              | Parcel    | Views              |
|-------------------------------|------------------|-----------|--------------------|
| 58A                           | <b>No</b>        | 17REM4H13 | <b>Garden View</b> |
| Furnished<br><b>Partially</b> | Den<br><b>No</b> |           |                    |