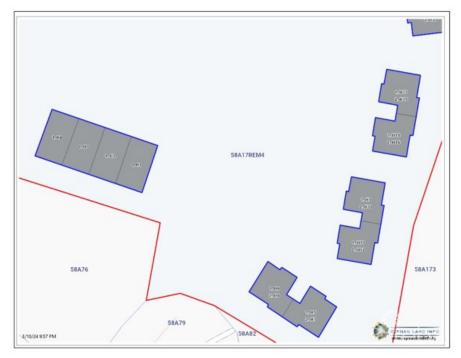

# Key Details

| Bed                       | Bath                    | Block | Parcel    |
|---------------------------|-------------------------|-------|-----------|
| <b>1</b>                  | <b>1</b>                | 58A   | 17REM4H13 |
| Year Built<br><b>2007</b> | Sq.Ft.<br><b>720.00</b> |       |           |

## **Additional Features**

| Block                         | Den              | Parcel    | Views              |
|-------------------------------|------------------|-----------|--------------------|
| 58A                           | <b>No</b>        | 17REM4H13 | <b>Garden View</b> |
| Furnished<br><b>Partially</b> | Den<br><b>No</b> |           |                    |