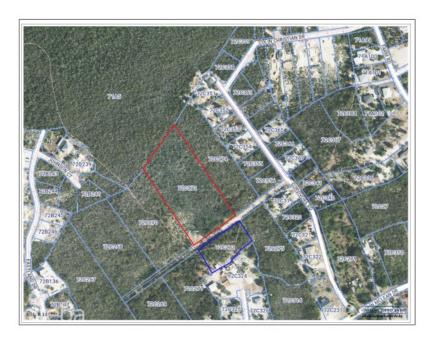

## **EAST END 0.68 ACRE LOT**

East End, Cayman Islands MLS# 417906

## CI\$150,000

Zoned Medium Density Residential, this large lot is ideal for a variety of needs and growth potential. Could be subdivided, or kept as is. Being sold on its own but with the lot right across the road also listed for sale. The road is unimproved but there is direct access to it. Priced to sell! Call for more details.

## **Essential Information**

Type Status MLS Listing Type Land (For Sale) Pen/Con 417906 Agriculture

**Key Details** 

238

 Width
 Depth
 Block
 Parcel

 238.00
 116.00
 72C
 273

**Additional Features** 

Block Parcel Views Zoning

72C 273 Garden View Medium Density Residential

Road Frontage Soil

Rock