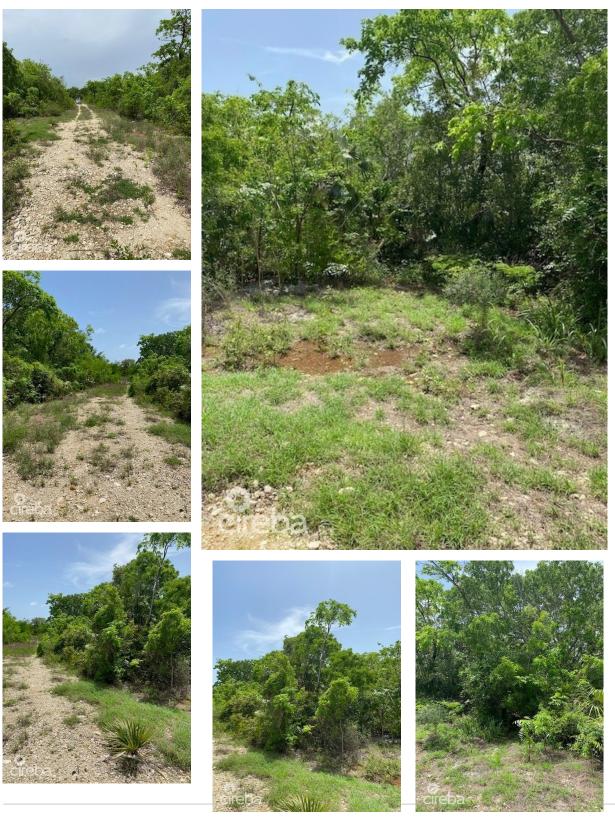

## EAST END 2.54 ACRES East End, Cayman Islands MLS# 417905

## CI\$400,000

Copyright © 2024 Rhulens.

Crafted By: 😿 WING CMS

Large acreage ideal for a subdivision, homesite, farming and more! Accessible from the road - not land locked - and being sold with an adjacent 0.68 acres across the road from it. Call for more details. Priced to sell!