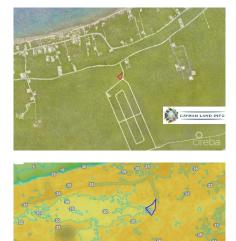

## **CAYMAN BRAC LAND (0.2612 ACRES)**

Cayman Brac Centre, Cayman Islands MLS# 413144

## CI\$35,000

Sloane Rhulen sloane@rhulens.com 0.26 Acre parcel with ground a floor elevation on 30'. Build your dream Brac getaway priced to move quickly. Image Source: www.caymanlandinfo.ky

## **Essential Information**

| Type<br><b>Land (For Sale)</b> | Status<br><b>Pen/Con</b> | MLS<br><b>413144</b> | Listing Type<br><b>Little<br/>Cayman/Cayman Brac</b> |
|--------------------------------|--------------------------|----------------------|------------------------------------------------------|
| Key Details                    |                          |                      |                                                      |
| Width<br><b>120.00</b>         | Depth<br>82.00           | Block<br><b>99A</b>  | Parcel<br><b>388</b>                                 |

## **Additional Features**

| Block                | Parcel               | Views | Sea Frontage |
|----------------------|----------------------|-------|--------------|
| <b>99A</b>           | <b>388</b>           | None  | <b>No</b>    |
| Road Frontage<br>201 | Soil<br><b>Other</b> |       |              |