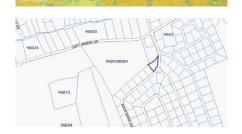

## **Essential Information**

| Type<br><b>Land (For Sale)</b> | Status<br><b>Pen/Con</b> | MLS<br><b>413144</b> | Listing Type<br><b>Little<br/>Cayman/Cayman Brac</b> |
|--------------------------------|--------------------------|----------------------|------------------------------------------------------|
| Key Details                    |                          |                      |                                                      |
| Width<br><b>120.00</b>         | Depth<br>82.00           | Block<br><b>99A</b>  | Parcel<br><b>388</b>                                 |

## **Additional Features**

| Block                | Parcel               | Views | Sea Frontage |
|----------------------|----------------------|-------|--------------|
| <b>99A</b>           | <b>388</b>           | None  | <b>No</b>    |
| Road Frontage<br>201 | Soil<br><b>Other</b> |       |              |