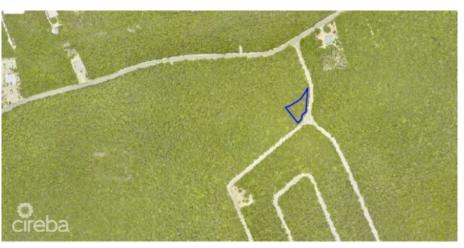

## **CAYMAN BRAC LAND (0.2612 ACRES)**

Cayman Brac Centre, Cayman Islands MLS# 413144

## CI\$35,000

Sloane Rhulen sloane@rhulens.com 0.26 Acre parcel with ground a floor elevation on 30'. Build your dream Brac getaway priced to move quickly. Image Source: www.caymanlandinfo.ky

## **Essential Information**

| Type<br><b>Land (For Sale)</b> | Status<br><b>Pen/Con</b> | MLS<br><b>413144</b> | Listing Type<br><b>Little<br/>Cayman/Cayman Brac</b> |
|--------------------------------|--------------------------|----------------------|------------------------------------------------------|
| Key Details                    |                          |                      |                                                      |
| Width<br><b>120.00</b>         | Depth<br>82.00           | Block<br><b>99A</b>  | Parcel<br><b>388</b>                                 |

## **Additional Features**

| Block                | Parcel               | Views | Sea Frontage |
|----------------------|----------------------|-------|--------------|
| <b>99A</b>           | <b>388</b>           | None  | <b>No</b>    |
| Road Frontage<br>201 | Soil<br><b>Other</b> |       |              |