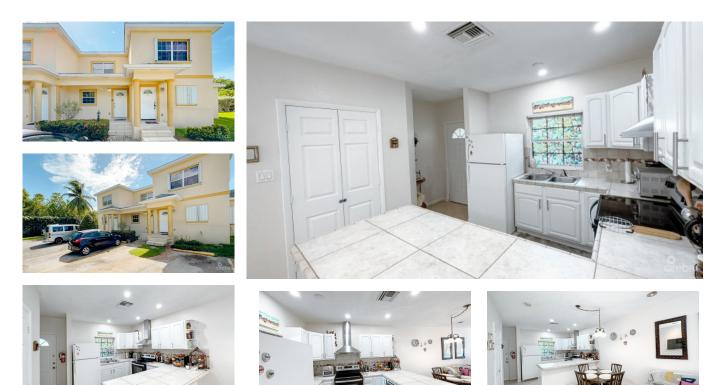

## CI\$315,000

Sloane Rhulen sloane@rhulens.com

Welcome to the Golden Springs Plantation Townhouse, a gem nestled in the serene neighborhood of Red Bay. This spacious 1bedroom, 1.5-bath townhouse is part of a complex of just seven townhomes, offering a blend of tranquility and convenience that is hard to find. Spacious and Thoughtfully Designed Step into this beautifully finished and furnished townhouse, where every detail has been carefully considered to provide comfort and style. The open-plan layout ensures a seamless flow between living spaces, creating a welcoming environment perfect for relaxing or entertaining. The private back patio is an ideal spot for enjoying your morning coffee. Prime Location Golden Springs Plantation is perfectly situated within walking distance to the Grand Harbour shops and restaurants, as well as the newly developed Harbour Walk shopping center. For beach lovers, Spotts Beach is just a two-minute drive away, offering a quick escape to sun, sand, and sea. Additionally, central George Town is a mere 10-minute drive, making it easy to access the heart of the Cayman Islands. Turnkey and Ready for You This immaculate townhouse is truly turnkey, selling fully furnished and ready for you to move in or rent out. It's an excellent starter home or investment property with low monthly maintenance fees, ensuring it's as practical as it is charming. A Perfect Starter Home or Investment The townhouse's spacious interior, combined with its prime location and comprehensive furnishing, makes it a perfect starter home or a savvy investment opportunity. The guiet neighborhood of Red Bay offers a peaceful living environment while still being close to all essential amenities. Your Dream Home Awaits Don't miss out on the opportunity to own this fabulous home in one of Red Bay's most desirable locations. Call today for your private tour of the Golden Springs Plantation Townhouse and start living your dream. How do you want to live your life?