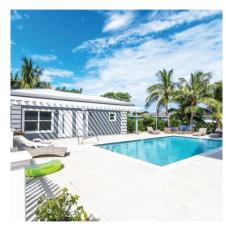

### CI\$639,000

Royal Pines MODERN 3Beds/3.5Baths + Den open plan corner residence for sale. Fall in love with this corner 2,100sqft open plan, modern and fresh town home in a private small complex. Immaculate, family friendly, residence makes you feel at home the second you walk through the door. Practically brand new built in 2020. This 3 x storey residence offers all the space and storage you need. High-end finishes and modern touches, upgraded flooring and fenced in back patio area/yard with roof for those days to hang out. Loads of closet space. Custom Blinds. 3 large bedrooms all with en-suite, master has an extra sitting area. Big storage room on 3rd floor too for all your extra bits. Location is prime, right off the Linford Pearson Highway close to George Town, schools & stores. Excellent amenities include swimming pool, gym/clubhouse. This residence also comes with 2 x parking spaces and plenty of guest spaces. With high ceilings and attractive furnishings, each space throughout the home has been meticulously considered in order to provide comfort and a sense of serene family living. The kitchen is high end with Stainless steel appliances and high-end materials used throughout. The second floor presents 2 x bedrooms ensuite, with the top floor dedicated to the open plan master suite. Very well priced to sell at CI\$639K...less than recent previous sale of a smaller residence.