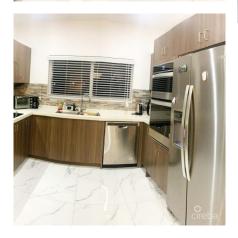

### CI\$639,000

Royal Pines MODERN 3Beds/3.5Baths + Den open plan corner residence for sale. Fall in love with this corner 2,100sqft open plan, modern and fresh town home in a private small complex. Immaculate, family friendly, residence makes you feel at home the second you walk through the door. Practically brand new built in 2020. This 3 x storey residence offers all the space and storage you need. High-end finishes and modern touches, upgraded flooring and fenced in back patio area/yard with roof for those days to hang out. Loads of closet space. Custom Blinds. 3 large bedrooms all with en-suite, master has an extra sitting area. Big storage room on 3rd floor too for all your extra bits. Location is prime, right off the Linford Pearson Highway close to George Town, schools & stores. Excellent amenities include swimming pool, gym/clubhouse. This residence also comes with 2 x parking spaces and plenty of guest spaces. With high ceilings and attractive furnishings, each space throughout the home has been meticulously considered in order to provide comfort and a sense of serene family living. The kitchen is high end with Stainless steel appliances and high-end materials used throughout. The second floor presents 2 x bedrooms ensuite, with the top floor dedicated to the open plan master suite. Very well priced to sell at CI\$639K...less than recent previous sale of a smaller residence.