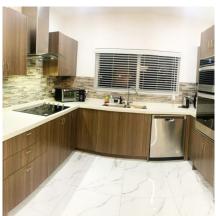

### CI\$639,000

Royal Pines MODERN 3Beds/3.5Baths + Den open plan corner residence for sale. Fall in love with this corner 2,100sqft open plan, modern and fresh town home in a private small complex. Immaculate, family friendly, residence makes you feel at home the second you walk through the door. Practically brand new built in 2020. This 3 x storey residence offers all the space and storage you need. High-end finishes and modern touches, upgraded flooring and fenced in back patio area/yard with roof for those days to hang out. Loads of closet space. Custom Blinds. 3 large bedrooms all with en-suite, master has an extra sitting area. Big storage room on 3rd floor too for all your extra bits. Location is prime, right off the Linford Pearson Highway close to George Town, schools & stores. Excellent amenities include swimming pool, gym/clubhouse. This residence also comes with 2 x parking spaces and plenty of guest spaces. With high ceilings and attractive furnishings, each space throughout the home has been meticulously considered in order to provide comfort and a sense of serene family living. The kitchen is high end with Stainless steel appliances and high-end materials used throughout. The second floor presents 2 x bedrooms ensuite, with the top floor dedicated to the open plan master suite. Very well priced to sell at CI\$639K...less than recent previous sale of a smaller residence.