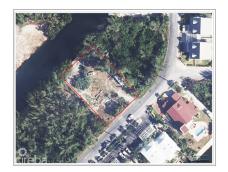

## .36 ACRES CANAL FRONT DEVELOPMENT SITE

Spotts, Cayman Islands MLS# 417972

## CI\$430,000

**Sloane Rhulen** sloane@rhulens.com

Whirlwind Drive is a peaceful and walkable canal community in Omega Bay. This is a large site without covenants and above the density restricted zone further down Whirlwind Dr. past Ribbon Close. Ideal for a private canal home or a multifamily development. Site is filled and fenced, there is a cantilever dock with Water Authority connection. The sale includes a high top aluminum four door reefer unit 53 feet long used for storage. Agent owned.

## **Essential Information**

Type Status MLS Listing Type Land (For Sale) Current 417972 Agriculture

**Key Details** 

 Width
 Depth
 Block
 Parcel

 100.00
 156.00
 24E
 311

**Additional Features** 

Block Parcel Views Zoning

24E 311 Canal Front Low Density residential

residentia

Sea Frontage Road Frontage Soil 100 Marl