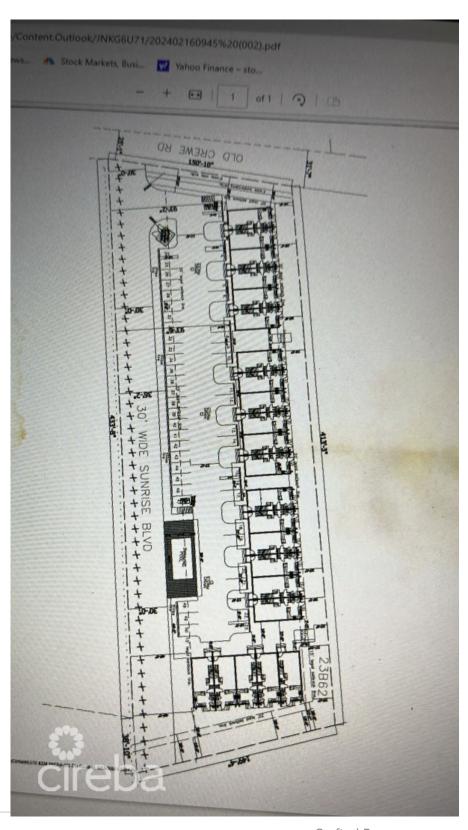

## **Essential Information**

Type Status MLS Listing Type
Land (For Sale) Back On The Market 417992 Agriculture

**Key Details** 

 Width
 Depth
 Block
 Parcel

 472.00
 152.00
 23B
 62

## **Additional Features**

Block Parcel Views

23B 62 Garden View