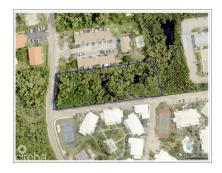

## **DEVELOPMENT PLOT IN SOUTH SOUND**

Prospect / Newlands, Cayman Islands MLS# 417992

## CI\$1,600,000

One of the last remaining, multi-unt, development sites still available in and around South Sound. High demand location and suitable for apartments. Very popular and desirable location with close proximity to schools, hospitals, airport, Grand Harbour shops and the South Sound boat launch ramp.

## **Essential Information**

Type Status MLS Listing Type
Land (For Sale) Back On The Market 417992 Agriculture

**Key Details** 

 Width
 Depth
 Block
 Parcel

 472.00
 152.00
 23B
 62