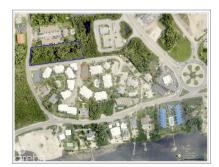

## **DEVELOPMENT PLOT IN SOUTH SOUND**

Prospect / Newlands, Cayman Islands MLS# 417992

## CI\$1,600,000

One of the last remaining, multi-unt, development sites still available in and around South Sound. High demand location and suitable for apartments. Very popular and desirable location with close proximity to schools, hospitals, airport, Grand Harbour shops and the South Sound boat launch ramp.