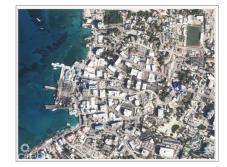

## MARY STREET 0.4 ACRE, GEORGE TOWN LOT

George Town Central, Cayman Islands MLS# 418000

#### US\$1,710,000

**Sloane Rhulen** sloane@rhulens.com

Discover the exceptional versatility of this property on renowned Mary Street in George Town. Ideal for a charming home or a bustling business, it offers endless possibilities in a prime location. Situated near restaurants, shops, and a stone's throw away from the cruise port, this property is in a high-traffic area, ensuring maximum exposure. Don't miss your chance to own a piece of prime real estate on Mary Street.