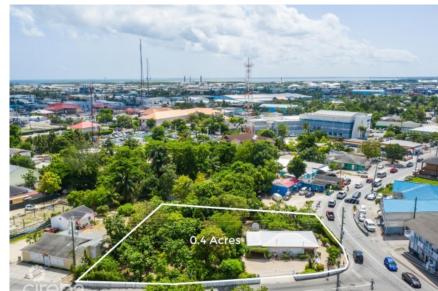

## MARY STREET 0.4 ACRE, GEORGE TOWN LOT

George Town Central, Cayman Islands MLS# 418000

#### US\$1,710,000

**Sloane Rhulen** sloane@rhulens.com

Discover the exceptional versatility of this property on renowned Mary Street in George Town. Ideal for a charming home or a bustling business, it offers endless possibilities in a prime location. Situated near restaurants, shops, and a stone's throw away from the cruise port, this property is in a high-traffic area, ensuring maximum exposure. Don't miss your chance to own a piece of prime real estate on Mary Street.