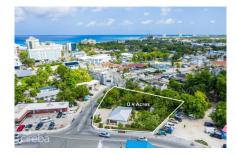

## MARY STREET 0.4 ACRE, GEORGE TOWN LOT

George Town Central, Cayman Islands MLS# 418000

#### US\$1,710,000

**Sloane Rhulen** sloane@rhulens.com

Discover the exceptional versatility of this property on renowned Mary Street in George Town. Ideal for a charming home or a bustling business, it offers endless possibilities in a prime location. Situated near restaurants, shops, and a stone's throw away from the cruise port, this property is in a high-traffic area, ensuring maximum exposure. Don't miss your chance to own a piece of prime real estate on Mary Street.