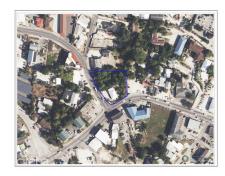

## MARY STREET 0.4 ACRE, GEORGE TOWN LOT

George Town Central, Cayman Islands MLS# 418000

#### US\$1,710,000

**Sloane Rhulen** sloane@rhulens.com

Discover the exceptional versatility of this property on renowned Mary Street in George Town. Ideal for a charming home or a bustling business, it offers endless possibilities in a prime location. Situated near restaurants, shops, and a stone's throw away from the cruise port, this property is in a high-traffic area, ensuring maximum exposure. Don't miss your chance to own a piece of prime real estate on Mary Street.