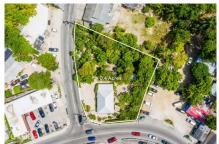

## MARY STREET 0.4 ACRE, GEORGE TOWN LOT

George Town Central, Cayman Islands MLS# 418000

#### US\$1,710,000

**Sloane Rhulen** sloane@rhulens.com

Discover the exceptional versatility of this property on renowned Mary Street in George Town. Ideal for a charming home or a bustling business, it offers endless possibilities in a prime location. Situated near restaurants, shops, and a stone's throw away from the cruise port, this property is in a high-traffic area, ensuring maximum exposure. Don't miss your chance to own a piece of prime real estate on Mary Street.

# **Key Details**

 Width
 Depth
 Block
 Parcel

 166.00
 173.00
 14CF
 104

## **Additional Features**

Block Parcel Views Zoning

14CF 104 Inland Commercial