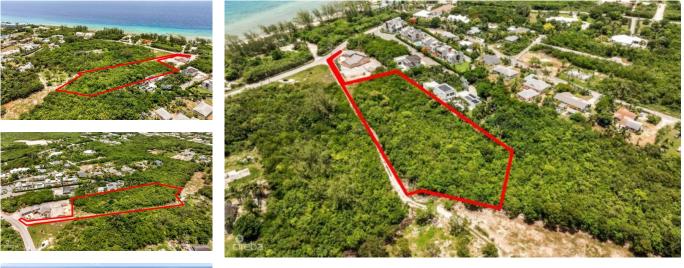

## **DEVELOPER'S DREAM TWO ACRES OF WEST BAY LAND**

West Bay North West, Cayman Islands MLS# 418001

## CI\$2,800,000

Sloane Rhulen sloane@rhulens.com

Discover a unique opportunity with two acres of prime West Bay real estate, ideally situated near the prestigious Conch Point Villas and Blue Palms condos. This coveted land is adorned with mango trees and is across the street from the old Spanish Bay Reef development site which has been purchased by one of Grand Cayman's major developers. Perfectly positioned for convenience, this property is a stone's throw from some of the finest dining options, including the renowned Ristorante Papagallo and the trendy Nova restaurant. Also, the proximity to the pristine white sands of Barkers National Park beach, where kite surfing and ATV tours await, all within a 3-minute drive. This sought-after land in West Bay is perfect for future developments in a low-density residential area, ensuring a peaceful and quiet community setting. Property values in this area are notably high, reflecting the desirability and safety of the neighborhood. Embrace the chance to invest in one of the most promising locations in West Bay, where natural beauty meets modern convenience.

## **Essential Information**

| Type<br><b>Land (For Sale)</b> | Status<br>Current | MLS<br><b>418001</b>        | Listing Type<br><b>Agriculture</b>   |
|--------------------------------|-------------------|-----------------------------|--------------------------------------|
| Key Details                    |                   |                             |                                      |
| Width<br><b>196.00</b>         | Depth<br>586.00   | Block<br><b>3D</b>          | Parcel<br><b>169</b>                 |
| Additional Features            |                   |                             |                                      |
| Block<br><b>3D</b>             | Parcel<br>169     | Views<br><b>Garden View</b> | Zoning<br>Low Density<br>residential |