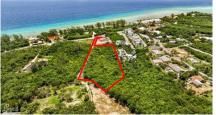

## **DEVELOPER'S DREAM TWO ACRES OF WEST BAY LAND**

West Bay North West, Cayman Islands MLS# 418001

## CI\$2,800,000

Sloane Rhulen sloane@rhulens.com

Discover a unique opportunity with two acres of prime West Bay real estate, ideally situated near the prestigious Conch Point Villas and Blue Palms condos. This coveted land is adorned with mango trees and is across the street from the old Spanish Bay Reef development site which has been purchased by one of Grand Cayman's major developers. Perfectly positioned for convenience, this property is a stone's throw from some of the finest dining options, including the renowned Ristorante Papagallo and the trendy Nova restaurant. Also, the proximity to the pristine white sands of Barkers National Park beach, where kite surfing and ATV tours await, all within a 3-minute drive. This sought-after land in West Bay is perfect for future developments in a low-density residential area, ensuring a peaceful and quiet community setting. Property values in this area are notably high, reflecting the desirability and safety of the neighborhood. Embrace the chance to invest in one of the most promising locations in West Bay, where natural beauty meets modern convenience.

## **Essential Information**

| Type<br><b>Land (For Sale)</b> | Status<br>Current | MLS<br><b>418001</b>        | Listing Type<br><b>Agriculture</b>   |
|--------------------------------|-------------------|-----------------------------|--------------------------------------|
| Key Details                    |                   |                             |                                      |
| Width<br><b>196.00</b>         | Depth<br>586.00   | Block<br><b>3D</b>          | Parcel<br><b>169</b>                 |
| Additional Features            |                   |                             |                                      |
| Block<br><b>3D</b>             | Parcel<br>169     | Views<br><b>Garden View</b> | Zoning<br>Low Density<br>residential |