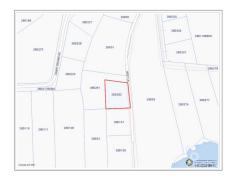

## **PEDRO INVESTMENT PROPERTY - MOTIVATED SELLER**

Savannah, Cayman Islands MLS# 418052

CI\$569,000

Sloane Rhulen sloane@rhulens.com

Discover the potential in this 1,750 sq. ft. property located on a spacious 0.30-acre lot, perfect for investors or anyone looking to capitalize on a unique real estate opportunity. With 3 bedrooms and 2 bathrooms, this home offers a solid foundation for those looking to create value through renovation and expansion. Uniquely located just steps from the ocean. There are no covenants, so enjoy the freedom to modify and expand the property to suit your needs. Some renovations have been started, but the property is being sold as is, offering you the chance to complete the project according to your vision. This property is ideal for conversion into a multi-unit dwelling, with plenty of room for further expansion on the large lot. Motivated Seller. Bring all offers! This property is a blank canvas with immense potential, waiting for the right buyer to bring it to life. Don't miss out on this opportunity-schedule a viewing today and imagine the possibilities! Source: www.caymanlandinfo.ky

## **Additional Features**

| Block              | Den         | Lot Size    | Parcel     |
|--------------------|-------------|-------------|------------|
| 28D                | <b>No</b>   | <b>0.29</b> | <b>282</b> |
| Views              | Foundation  | Furnished   | Den        |
| <b>Garden View</b> | <b>Slab</b> | <b>No</b>   | <b>No</b>  |