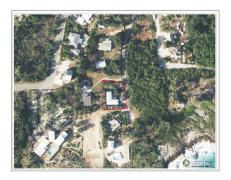

## **PEDRO INVESTMENT PROPERTY - MOTIVATED SELLER**

Savannah, Cayman Islands MLS# 418052

CI\$569,000

Sloane Rhulen sloane@rhulens.com

Discover the potential in this 1,750 sq. ft. property located on a spacious 0.30-acre lot, perfect for investors or anyone looking to capitalize on a unique real estate opportunity. With 3 bedrooms and 2 bathrooms, this home offers a solid foundation for those looking to create value through renovation and expansion. Uniquely located just steps from the ocean. There are no covenants, so enjoy the freedom to modify and expand the property to suit your needs. Some renovations have been started, but the property is being sold as is, offering you the chance to complete the project according to your vision. This property is ideal for conversion into a multi-unit dwelling, with plenty of room for further expansion on the large lot. Motivated Seller. Bring all offers! This property is a blank canvas with immense potential, waiting for the right buyer to bring it to life. Don't miss out on this opportunity-schedule a viewing today and imagine the possibilities! Source: www.caymanlandinfo.ky