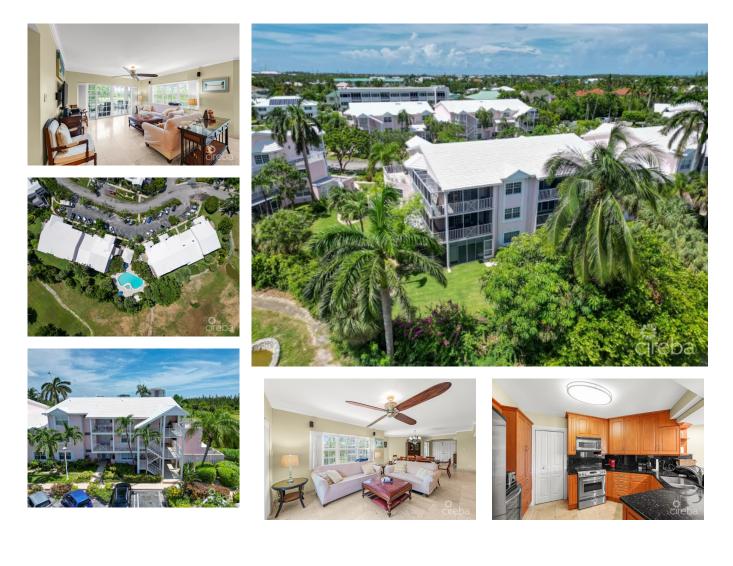

## US\$1,290,000

Sloane Rhulen sloane@rhulens.com

Welcome to Britannia Lions Court, a premier residence in the heart of the Seven Mile Beach Corridor. This elegant 3-bedroom, 2-bathroom second-floor unit offers a serene backdrop, overlooking one of the Cayman Islands' most expansive green spaces. Ideal for leisurely walks, bike rides, or strolls with your pet, this property provides a perfect blend of tranquility and convenience. Situated adjacent to Camana Bay and just steps from the iconic Seven Mile Beach, Britannia is a top choice for new permit holders, making it an excellent investment or rental opportunity. Its central location also appeals to families and professionals seeking a balanced lifestyle. The spacious and bright great room is complemented by a large screened terrace, perfect for enjoying the lush surroundings. Whether you're looking for a lucrative investment property or a comfortable home, this property meets all criteria. The Cayman Islands continue to show strong growth, with properties in the Seven Mile Beach Corridor leading in appreciation and saleability. Seize this opportunity to invest in a bright future with Britannia Lions Court.

## **Essential Information**

| Type                          | Status                   | MLS           | Listing Type       |
|-------------------------------|--------------------------|---------------|--------------------|
| <b>Residential (For Sale)</b> | Current                  | <b>418064</b> | <b>Condominium</b> |
| Key Details                   |                          |               |                    |
| Bed                           | Bath                     | Block         | Parcel             |
| <b>3</b>                      | <b>2</b>                 | 12D           | <b>25H50</b>       |
| Year Built<br>2001            | Sq.Ft.<br><b>2043.00</b> |               |                    |

## **Additional Features**

| Block            | Den                 | Parcel       | Views              |
|------------------|---------------------|--------------|--------------------|
| 12D              | <b>No</b>           | <b>25H50</b> | <b>Garden View</b> |
| Sea Frontage     | Foundation          | Floor Level  | Furnished          |
| <b>300</b>       | <b>Slab</b>         | <b>2</b>     | <b>Yes</b>         |
| Den<br><b>No</b> | Garage<br><b>No</b> |              |                    |