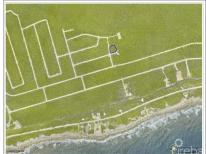

## US\$50.000

**Sloane Rhulen** sloane@rhulens.com

Corner lot near the tennis court, minutes from the ocean within of Selworthy Grove, great lot to build a great home or own this land that appreciates in value! Fantastic Cayman Brac Bluff land sits 82 Ft above sea level, offering breathtaking views. Located only 20 minutes from the airport, this lot offers a unique chance to create your dream residence in a tranguil area of the Cayman Islands. Enjoy the laid-back environment while being just minutes away from local amenities and attractions. The area is known for its friendly community and beautiful landscapes, making it a perfect place to call home. With ample space and a prime location, this lot provides the perfect canvas to design and build your dream home and is an opportunity to own a piece of paradise in the beautiful Cayman Brac. Great for your permanent residence or investment. Photos courtesy of www.caymanlandinfo.ky