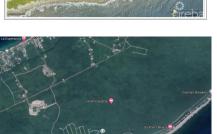

## US\$50.000

**Sloane Rhulen** sloane@rhulens.com

Corner lot near the tennis court, minutes from the ocean within of Selworthy Grove, great lot to build a great home or own this land that appreciates in value! Fantastic Cayman Brac Bluff land sits 82 Ft above sea level, offering breathtaking views. Located only 20 minutes from the airport, this lot offers a unique chance to create your dream residence in a tranguil area of the Cayman Islands. Enjoy the laid-back environment while being just minutes away from local amenities and attractions. The area is known for its friendly community and beautiful landscapes, making it a perfect place to call home. With ample space and a prime location, this lot provides the perfect canvas to design and build your dream home and is an opportunity to own a piece of paradise in the beautiful Cayman Brac. Great for your permanent residence or investment. Photos courtesy of www.caymanlandinfo.ky