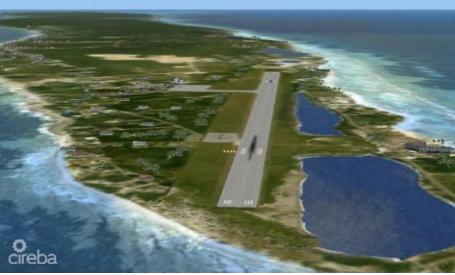

## US\$50.000

**Sloane Rhulen** sloane@rhulens.com

Corner lot near the tennis court, minutes from the ocean within of Selworthy Grove, great lot to build a great home or own this land that appreciates in value! Fantastic Cayman Brac Bluff land sits 82 Ft above sea level, offering breathtaking views. Located only 20 minutes from the airport, this lot offers a unique chance to create your dream residence in a tranguil area of the Cayman Islands. Enjoy the laid-back environment while being just minutes away from local amenities and attractions. The area is known for its friendly community and beautiful landscapes, making it a perfect place to call home. With ample space and a prime location, this lot provides the perfect canvas to design and build your dream home and is an opportunity to own a piece of paradise in the beautiful Cayman Brac. Great for your permanent residence or investment. Photos courtesy of www.caymanlandinfo.ky