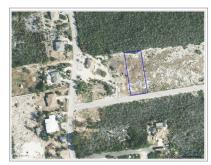

# **Key Details**

| Width | Depth  | Block | Parcel |
|-------|--------|-------|--------|
| 83.31 | 198.19 | 71A   | 201    |

# **Additional Features**

| Block | Parcel | Views       | Zoning                         |
|-------|--------|-------------|--------------------------------|
| 71A   | 201    | Garden View | <b>Agriculture/Residential</b> |