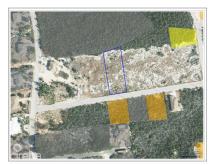

### FARM ROAD EAST END DUPLEX LOT # 2

East End, Cayman Islands MLS# 418068

## CI\$125,000

**Sloane Rhulen** sloane@rhulens.com

Consider investing in this spacious lot, whether it's for your family's future home with ample space for a garden, or for building a duplex as an investment. The neighborhood is healthful, peaceful, and well-established.

# **Key Details**

| 83.31 | <b>198.95</b> | 71A   | <b>202</b> |
|-------|---------------|-------|------------|
| Width | Depth         | Block | Parcel     |

#### **Additional Features**

Block Parcel Views Zoning
71A 202 Garden View Agriculture/Residential

Road Frontage Soil
Yes Rock